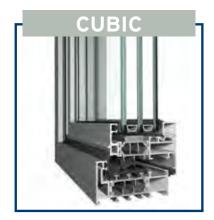

The slimline Ferro variant is characterized by very sharp lines, expressing a strong, yet elegant design. Its minimalistic appearance is ideal for contemporary architecture with character.

The typical straight side lines of the Cubic design strengthen the minimalistic look of your windows, answering to the design statement: less is more