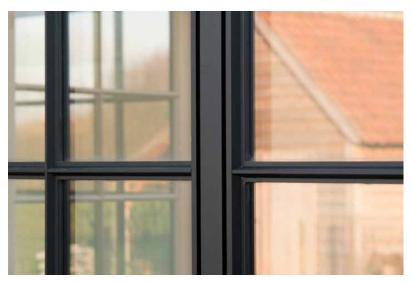

## **KLAR SLIMLINE 38**

SlimLine 38 is a highly insulated system allowing for inward and outward opening windows and doors, which combines elegance and comfort, with a unique design. This special slender steel look is the perfect solution for modern architecture and renovation of steel-framed windows, respecting the original design but offering a thermally improved solution.

The SL 38 system is available in 3 different minimalistic design variants, Classic, Ferro and Cubic, to perfectly match the architectural aspect of the building. The windows and doors can be provided with double and triple glazing without losing the ultra-slim look.