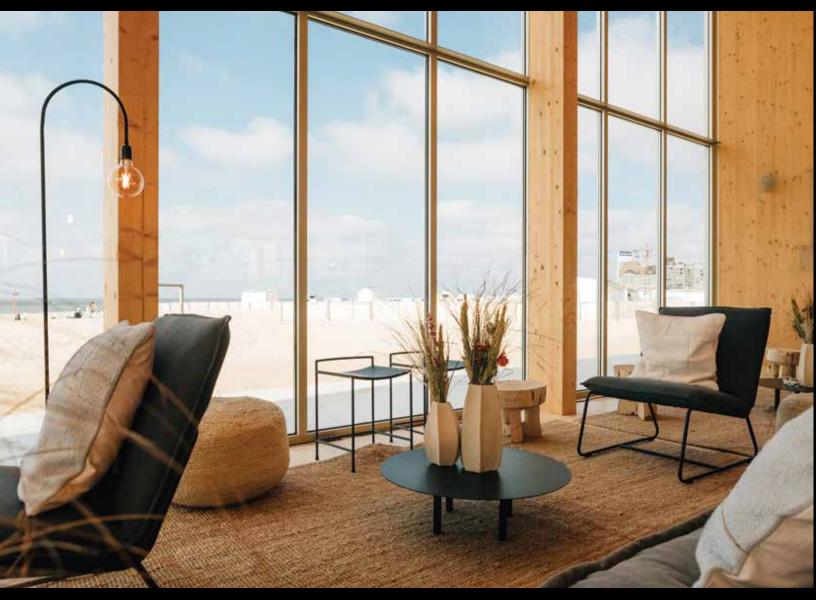

## **KLAR SLIMLINE 38**

SlimLine 38 is a highly insulated system allowing for inward and outward opening windows and doors, which combines elegance and comfort, with a unique design. This special slender steel look is the perfect solution for modern architecture and renovation of steel-framed windows, respecting the original design but offering a thermally improved solution.

The SL 38 system is available in 3 different minimalistic design variants, Classic, Ferro and Cubic, to perfectly match the architectural aspect of the building. The windows and doors can be provided with double and triple glazing without losing the ultra-slim look.

COMFORT - SlimLine 38 assures maximal user comfort thanks to a highly insulated 3-chamber system with ultra-slim profiles for increased thermal characteristics. The solution is available in fixed, turn, and turntilt variations, and is suitable for both double and triple glazing without losing the minimalistic look.