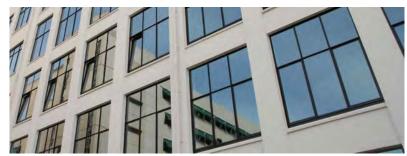

## **KLAR SLIMLINE 38**

SlimLine 38 is a highly insulated system allowing for inward and outward opening windows and doors, which combines elegance and comfort, with a unique design. This special slender steel look is the perfect solution for modern architecture and renovation of steel-framed windows, respecting the original design but offering a thermally improved solution.

The SL 38 system is available in 3 different minimalistic design variants, Classic, Ferro and Cubic, to perfectly match the architectural aspect of the building. The windows and doors can be provided with double and triple glazing without losing the ultra-slim look.

In combination with its superior insulation capabilities, the system provides the perfect harmony between durable material, clean design and demanding architectural challenges.

The classic design has a traditional steel look with slim visible lines and inclined surfaces. This pronounced design makes it ideal for the renovation or miming of steel framed windows while respecting the original design