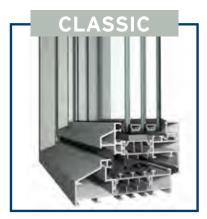

The SL 38 system is available in 3 different minimalistic design variants, Classic, Ferro and Cubic, to perfectly match the architectural aspect of the building. The windows and doors can be provided with double and triple glazing without losing the ultra-slim look.

In combination with its superior insulation capabilities, the system provides the perfect harmony between durable material, clean design and demanding architectural challenges.

The classic design has a traditional steel look with slim visible lines and inclined surfaces. This pronounced design makes it ideal for the renovation or miming of steel framed windows while respecting the original design