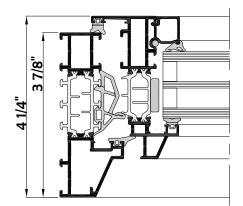

COMFORT - SlimLine 38 assures maximal user comfort thanks to a highly insulated 3-chamber system with ultra-slim profiles for increased thermal characteristics. The solution is available in fixed, turn, and turntilt variations, and is suitable for both double and triple glazing without losing the minimalistic look.

## FEATURES

\_

- ENERGY This product line spans a large range of insulation values. High Insulation variant improves already sufficient standard variant values.
- CONCEALED HINGES The details are in the design. Concealed hinges are the finishing touch
- CONCEALED DRAINAGE No more plastic cover caps, enjoy those clean lines
- GLASS CORNER Glass to glass connection without profiles obstructing the view
- BURGLARPROOF The system comes in a burglarproof variant for additional peace of mind.
- MAX HEIGHT 110"