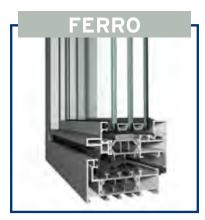

The slimline Ferro variant is characterized by very sharp lines, expressing a strong, yet elegant design. Its minimalistic appearance is ideal for contemporary architecture with character.

The typical straight side lines of the Cubic design strengthen the minimalistic look of your windows, answering to the design statement: less is more