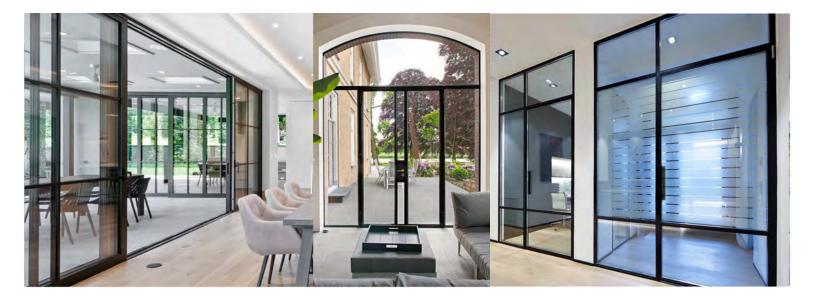

## **KLAR SLIMLINE 38**

SlimLine 38 is a highly insulated system allowing for inward and outward opening windows and doors, which combines elegance and comfort, with a unique design. This special slender steel look is the perfect solution for modern architecture and renovation of steel-framed windows, respecting the original design but offering a thermally improved solution.

The SL 38 system is available in 3 different minimalistic design variants, Classic, Ferro and Cubic, to perfectly match the architectural aspect of the building. The windows and doors can be provided with double and triple glazing without losing the ultra-slim look.

In combination with its superior insulation capabilities, the system provides the perfect harmony between durable material, clean design and demanding architectural challenges.

The classic design has a traditional steel look with slim visible lines and inclined surfaces. This pronounced design makes it ideal for the renovation or miming of steel framed windows while respecting the original design

The slimline Ferro variant is characterized by very sharp lines, expressing a strong, yet elegant design. Its minimalistic appearance is ideal for contemporary architecture with character.

The typical straight side lines of the Cubic design strengthen the minimalistic look of your windows, answering to the design statement: less is more