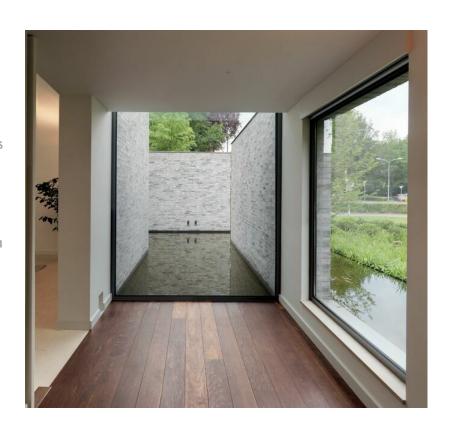

STUDIO | WINDOWS + DOORS

The standard product offers a Functional design which means it will fit any building style.

The Hidden Sash is an operable element that looks like a fixed element from the outside for more architectural symmetry and a clean look.

The Softline variant has been developed to have soft and smooth edges.

ConceptSystem 77 is a versatile window system that complements almost any building project thanks to its many design options. Compatible with different burglar resistance levels, the aluminium windows offers both a safe and stylish solution.