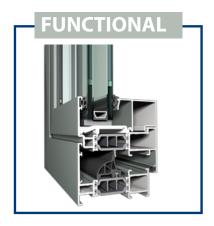

STUDIO | WINDOWS + DOORS

The standard product offers a Functional design which means it will fit any building style.

The Hidden Sash is an operable element that looks like a fixed element from the outside for more architectural symmetry and a clean look.