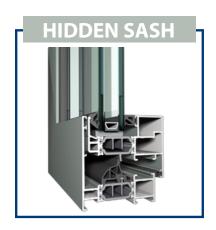

STUDIO | WINDOWS + DOORS

The standard product offers a Functional design which means it will fit any building style.

The Hidden Sash is an operable element that looks like a fixed element from the outside for more architectural symmetry and a clean look.