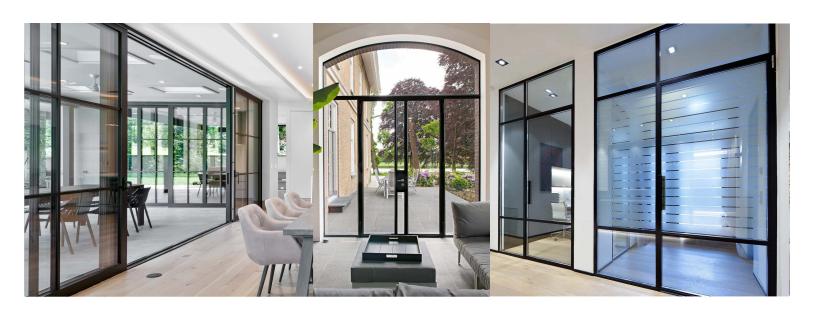

## KLAR CS77

Concept System® 77 is a high insulation window and door system that meets elevated requirements regarding thermal insulation, stability and security. The system's HI+ variant achieves Uf values down to 0.211. The Uf value of a frame/vent section with 4 1/2" visible width is 0.299.

CS 77 is available in a variety of aesthetic styles to match the current trends while offering all types of both inward and outward opening windows and doors.

The system's performance regarding acoustics, water- and air tightness, but also for specific applica-tions like Bullet - and Fire Resistance, meets the most severe European standards. Moreover, CS 77 is available in different burglar resistance levels (RC2 & RC3) making it an extremely secure system.