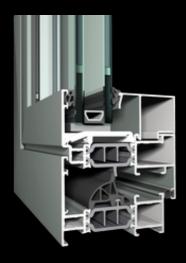

## KLAR CS77

Concept System® 77 is a high insulation window and door system that meets elevated requirements regarding thermal insulation, stability and security. The system's HI+ variant achieves Uf values down to 0.211. The Uf value of a frame/vent section with 4 1/2" visible width is 0.299.

CS 77 is available in a variety of aesthetic styles to match the current trends while offering all types of both inward and outward opening windows and doors.

The system's performance regarding acoustics, water- and air tightness, but also for specific applica-tions like Bullet - and Fire Resistance, meets the most severe European standards. Moreover, CS 77 is available in different burglar resistance levels (RC2 & RC3) making it an extremely secure system.