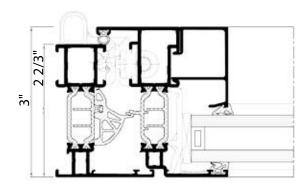

## KLAR CS77

Concept System® 77 is a high insulation window and door system that meets elevated requirements regarding thermal insulation, stability and security. The system's HI+ variant achieves Uf values down to 0.211. The Uf value of a frame/vent section with 4 1/2" visible width is 0.299.