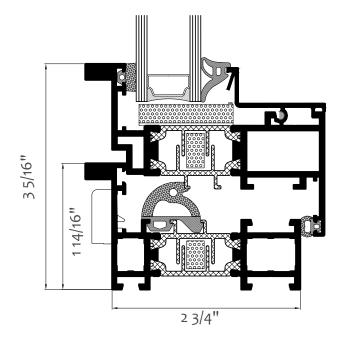

Opening Window – cross-section KLAR-70Industrial

Fixed Window – cross-section KLAR-70Industrial