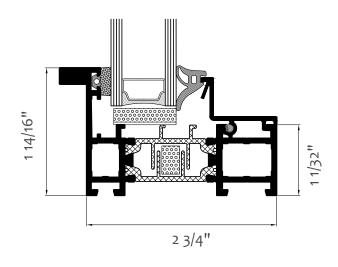

Opening Window – cross-section KLAR-70Industrial

Fixed Window – cross-section KLAR-70Industrial