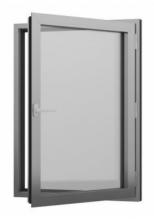

Opening Window – cross-section KLAR-70Industrial

Fixed Window – cross-section KLAR-70Industrial

## **FEATURES**

- windows available as fixed or open in, tilt and turn.
- 1 or 2 leaf doors open in or open out
- safety locking
- steel look like industrial.
- large size door constructions available
- secure windows and door options, providing burglar resistance
- glazing up to 60 mm
- multi-point locking
- Eurogroove that broadens the choice of hardware available
- compliance with CE marking requirements
- multitude of finish options
- dual color options