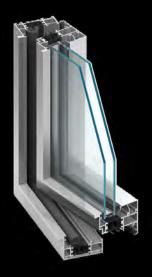

## **KLAR 70 Industrial**

Whether for renovating old steel windows or giving a stylish steel look to new building, the KLAR-70 Industrial enables to keep with the original style, providing all the benefits of modern aluminum technology. Combining attractive design options with long term reliability, the system also features enhanced thermal insulation properties to ensure energy conservation.

## **FEATURES**

- windows available as fixed or open in, tilt and turn.
- 1 or 2 leaf doors open in or open out
- safety locking
- steel look like industrial.
- large size door constructions available
- secure windows and door options, providing burglar resistance
- glazing up to 60 mm
- multi-point locking
- Eurogroove that broadens the choice of hardware available
- compliance with CE marking requirements
- multitude of finish options
- dual color options