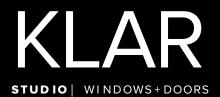

Steel Style in aluminum profiles

**Thickness** 

• frame: 70 mm

• leaf: 79mm

Energy efficiency (Uw)

• from 0.23

Sound-proofing (Rw)

Guarantee

Opening Window – cross-section KLAR-70Industrial

Fixed Window – cross-section KLAR-70Industrial