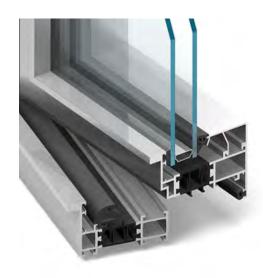

Opening Window – cross-section KLAR-70Industrial

Fixed Window – cross-section KLAR-70Industrial