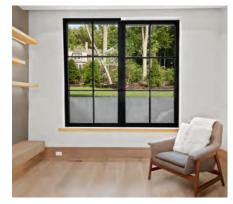

## **KLAR 70 Industrial**

Whether for renovating old steel windows or giving a stylish steel look to new building, the KLAR-70 Industrial enables to keep with the original style, providing all the benefits of modern aluminum technology. Combining attractive design options with long term reliability, the system also features enhanced thermal insulation properties to ensure energy conservation.

Steel Style in aluminum profiles

**Thickness** 

• frame: 70 mm

• leaf: 79mm

Energy efficiency (Uw)

• from 0.23

Sound-proofing (Rw)

Guarantee

## **FEATURES**

- windows available as fixed or open in, tilt and turn.
- 1 or 2 leaf doors open in or open out
- safety locking
- steel look like industrial.
- large size door constructions available
- secure windows and door options, providing burglar resistance
- glazing up to 60 mm
- multi-point locking
- Eurogroove that broadens the choice of hardware available
- compliance with CE marking requirements
- multitude of finish options
- dual color options