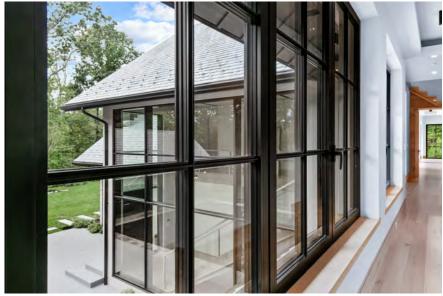

## **KLAR 70 Industrial**

Whether for renovating old steel windows or giving a stylish steel look to new building, the KLAR-70 Industrial enables to keep with the original style, providing all the benefits of modern aluminum technology. Combining attractive design options with long term reliability, the system also features enhanced thermal insulation properties to ensure energy conservation.

## **FEATURES**

- windows available as fixed or open in, tilt and turn.
- 1 or 2 leaf doors open in or open out
- safety locking
- steel look like industrial.
- large size door constructions available
- secure windows and door options, providing burglar resistance
- glazing up to 60 mm
- multi-point locking
- Eurogroove that broadens the choice of hardware available
- compliance with CE marking requirements
- multitude of finish options
- dual color options