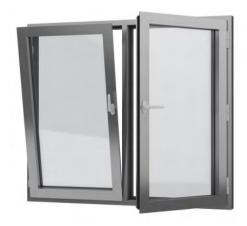

## **KLAR 70 Industrial**

Whether for renovating old steel windows or giving a stylish steel look to new building, the KLAR-70 Industrial enables to keep with the original style, providing all the benefits of modern aluminum technology. Combining attractive design options with long term reliability, the system also features enhanced thermal insulation properties to ensure energy conservation.

Steel Style in aluminum profiles

**Thickness** 

• frame: 70 mm

• leaf: 79mm

Energy efficiency (Uw)

• from 0.23

Sound-proofing (Rw)

Guarantee

## **FEATURES**

- windows available as fixed or open in, tilt and turn.
- 1 or 2 leaf doors open in or open out
- safety locking
- steel look like industrial.
- large size door constructions available
- secure windows and door options, providing burglar resistance
- glazing up to 60 mm
- multi-point locking
- Eurogroove that broadens the choice of hardware available
- compliance with CE marking requirements
- multitude of finish options
- dual color options