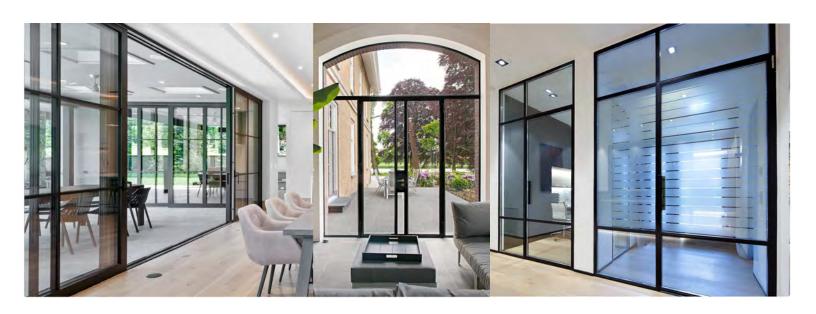

## **KLAR 70 Industrial**

Whether for renovating old steel windows or giving a stylish steel look to new building, the KLAR-70 Industrial enables to keep with the original style, providing all the benefits of modern aluminum technology. Combining attractive design options with long term reliability, the system also features enhanced thermal insulation properties to ensure energy conservation.

## **FEATURES**

- windows available as fixed or open in, tilt and turn.
- 1 or 2 leaf doors open in or open out
- safety locking
- steel look like industrial.
- large size door constructions available
- secure windows and door options, providing burglar resistance
- glazing up to 60 mm
- multi-point locking
- Eurogroove that broadens the choice of hardware available
- compliance with CE marking requirements
- multitude of finish options
- dual color options

KLAR Studio was established with the sole mission to provide fully customizable, and energy efficient windows. We are a dedicated team of professionals located on the Gold Coast of Connecticut. Visit us and explore KLAR's unique combination of European innovation, efficiency, engineering and cutting-edge design. All of our windows, doors and accessory products are built with uncompromising precision and are fully guaranteed to last. Employing state-of-the-art production techniques and materials, including aluminum, steel, and wood, we offer an infinite amount of options, sizes, and glazing that are suitable for both modern and traditional applications.