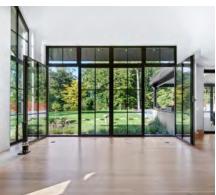

## **KLAR 70 Industrial**

Whether for renovating old steel windows or giving a stylish steel look to new building, the KLAR-70 Industrial enables to keep with the original style, providing all the benefits of modern aluminum technology. Combining attractive design options with long term reliability, the system also features enhanced thermal insulation properties to ensure energy conservation.

## **FEATURES**

- windows available as fixed or open in, tilt and turn.
- 1 or 2 leaf doors open in or open out
- safety locking
- steel look like industrial.
- large size door constructions available
- secure windows and door options, providing burglar resistance
- glazing up to 60 mm
- multi-point locking
- Eurogroove that broadens the choice of hardware available
- compliance with CE marking requirements
- multitude of finish options
- dual color options