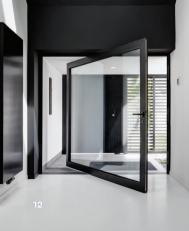

## Even larger unique architectural solutions.

Revolving doors, the so-called KLAR Pivot XL door is a unique alternative to standard entrance doors or patio doors. The axis of rotation of the leaf is offset from the frame and therefore, even with very large dimensions and weight, the door is easy to open and close.

## The door in size XL

Thanks to combination of advantages, KLAR Pivot XL doors provide possibilities, which no other product on the market gives.

They combine the following features:

- Very large dimensions, max. 98" x 157"
- Narrow profiles of 1.57"
- Thermal insulation
- Flat threshold
- Convenience of operation automatic closing and in the open position 90 °