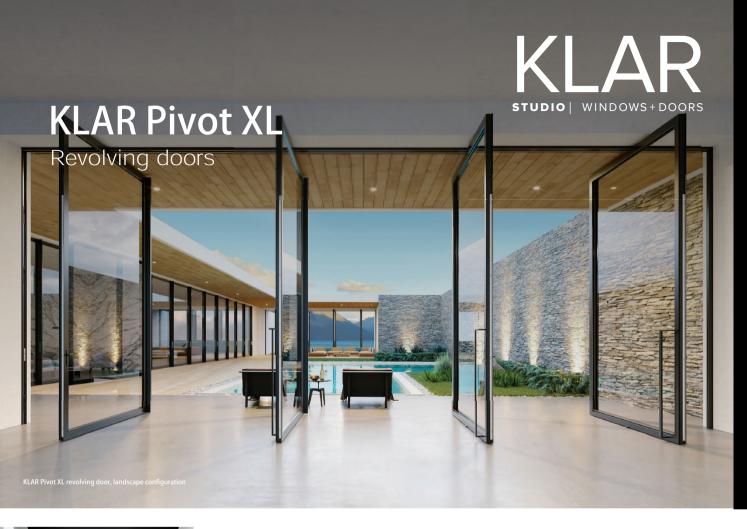

Landscape configuration is creating a spectacular construction by combining single sashes with each other.

## **Revolving doors KLAR**

- The possibility of creating structures with very large dimensions
- High thermal insulation: Uf≥0.264W/m² K for variant HI+
- Very good parameters AWW4/C34A (150Pa)
- Anti-burglary class RC2 / WK2
- The doors are available with glass or panel filling
- Two variants: Residential (max dimensions 66" x 118") and XL (98" x 157")
- Possibility of combining multiple single sashes into a Landscape configuration.