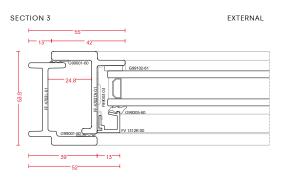

## **FEATURES**

- Solid hot rolled steel profiles
- Classic "Stepped leg" design
- Material thickness up to 5 mm
- Self-adhesive non-shrinking gaskets
- Accommodates low emissivity double-glazing up to 27 mm
- Choice of different glazing beads
- Compatible with tilt and turn fittings
- Fixed glazing, single-sash and double-sash, side-hung and bottom-hung windows opening inwards and outwards, top-hung, vertical and horizontal pivoting windows, window and doors opening inwards and outwards