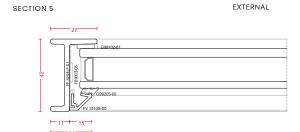

## KLAR STEEL LINE OTTOSTUMM W40

The W40 suite proposed by KLAR is not only used in the field of restoration, but it's also highly acclaimed in contemporary architecture for its elegant and compact sightlines, ensuring safety and comfort thanks to its excellent thermal and acoustic performance. Despite the depth of this system is 42 respectively 47 mm, it is considered "heavy duty". This allows making large window and door constructions.

## **FEATURES**

- Solid hot rolled steel profiles
- Classic "Stepped leg" design
- Material thickness up to 5 mm
- Self-adhesive non-shrinking gaskets
- Accommodates low emissivity double-glazing up to 27 mm
- Choice of different glazing beads
- Compatible with tilt and turn fittings
- Fixed glazing, single-sash and double-sash, side-hung and bottom-hung windows opening inwards and outwards, top-hung, vertical and horizontal pivoting windows, window and doors opening inwards and outwards