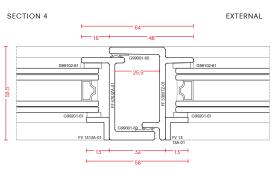

## **FEATURES**

- Solid hot rolled steel profiles
- Classic "Stepped leg" design
- Material thickness up to 5 mm
- Self-adhesive non-shrinking gaskets
- Accommodates low emissivity double-glazing up to 27 mm
- Choice of different glazing beads
- Compatible with tilt and turn fittings
- Fixed glazing, single-sash and double-sash, side-hung and bottom-hung windows opening inwards and outwards, top-hung, vertical and horizontal pivoting windows, window and doors opening inwards and outwards