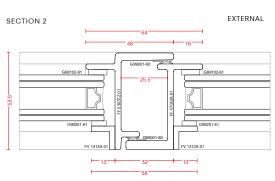

## **FEATURES**

- Solid hot rolled steel profiles
- Classic "Stepped leg" design
- Material thickness up to 5 mm
- Self-adhesive non-shrinking gaskets
- Accommodates low emissivity double-glazing up to 27 mm
- Choice of different glazing beads
- Compatible with tilt and turn fittings
- Fixed glazing, single-sash and double-sash, side-hung and bottom-hung windows opening inwards and outwards, top-hung, vertical and horizontal pivoting windows, window and doors opening inwards and outwards