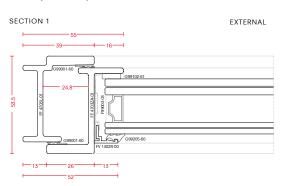

## **FEATURES**

- Solid hot rolled steel profiles
- Classic "Stepped leg" design
- Material thickness up to 5 mm
- Self-adhesive non-shrinking gaskets
- Accommodates low emissivity double-glazing up to 27 mm
- Choice of different glazing beads
- Compatible with tilt and turn fittings
- Fixed glazing, single-sash and double-sash, side-hung and bottom-hung windows opening inwards and outwards, top-hung, vertical and horizontal pivoting windows, window and doors opening inwards and outwards