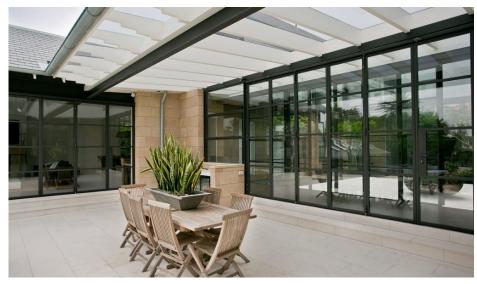

## KLAR STEEL LINE OTTOSTUMM W40

The W40 suite proposed by KLAR is not only used in the field of restoration, but it's also highly acclaimed in contemporary architecture for its elegant and compact sightlines, ensuring safety and comfort thanks to its excellent thermal and acoustic performance. Despite the depth of this system is 42 respectively 47 mm, it is considered "heavy duty". This allows making large window and door constructions.

## **FEATURES**

- Solid hot rolled steel profiles
- Classic "Stepped leg" design
- Material thickness up to 5 mm
- Self-adhesive non-shrinking gaskets
- Accommodates low emissivity double-glazing up to 27 mm
- Choice of different glazing beads
- Compatible with tilt and turn fittings
- Fixed glazing, single-sash and double-sash, side-hung and bottom-hung windows opening inwards and outwards, top-hung, vertical and horizontal pivoting windows, window and doors opening inwards and outwards