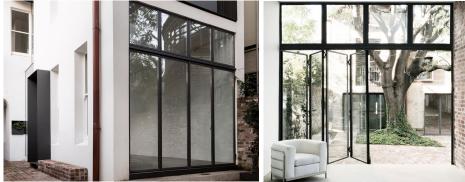

## KLAR STEEL LINE OTTOSTUMM W40

The W40 suite proposed by KLAR is not only used in the field of restoration, but it's also highly acclaimed in contemporary architecture for its elegant and compact sightlines, ensuring safety and comfort thanks to its excellent thermal and acoustic performance. Despite the depth of this system is 42 respectively 47 mm, it is considered "heavy duty". This allows making large window and door constructions.

KLAR Studio was established with the sole mission to provide fully customizable, and energy efficient windows. We are a dedicated team of professionals located on the Gold Coast of Connecticut. Visit us and explore KLAR's unique combination of European innovation, efficiency, engineering and cutting-edge design. All of our windows, doors and accessory products are built with uncompromising precision and are fully guaranteed to last. Employing state-of-the-art production techniques and materials, including aluminum, steel, and wood, we offer an infinite amount of options, sizes, and glazing that are suitable for both modern and traditional applications.