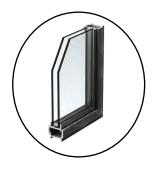

## KLAR STEEL LINE OTTOSTUMM W40

The W40 suite proposed by KLAR is not only used in the field of restoration, but it's also highly acclaimed in contemporary architecture for its elegant and compact sightlines, ensuring safety and comfort thanks to its excellent thermal and acoustic performance. Despite the depth of this system is 42 respectively 47 mm, it is considered "heavy duty". This allows making large window and door constructions.

## **FEATURES**

- Solid hot rolled steel profiles
- Classic "Stepped leg" design
- Material thickness up to 5 mm
- Self-adhesive non-shrinking gaskets
- Accommodates low emissivity double-glazing up to 27 mm
- Choice of different glazing beads
- Compatible with tilt and turn fittings
- Fixed glazing, single-sash and double-sash, side-hung and bottom-hung windows opening inwards and outwards, top-hung, vertical and horizontal pivoting windows, window and doors opening inwards and outwards