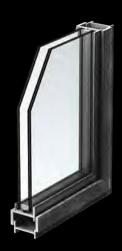

## KLAR STEEL LINE OTTOSTUMM W40

The W40 suite proposed by KLAR is not only used in the field of restoration, but it's also highly acclaimed in contemporary architecture for its elegant and compact sightlines, ensuring safety and comfort thanks to its excellent thermal and acoustic performance. Despite the depth of this system is 42 respectively 47 mm, it is considered "heavy duty". This allows making large window and door constructions.

## **FEATURES**

- Solid hot rolled steel profiles
- Classic "Stepped leg" design
- Material thickness up to 5 mm
- Self-adhesive non-shrinking gaskets
- Accommodates low emissivity double-glazing up to 27 mm
- Choice of different glazing beads
- Compatible with tilt and turn fittings
- Fixed glazing, single-sash and double-sash, side-hung and bottom-hung windows opening inwards and outwards, top-hung, vertical and horizontal pivoting windows, window and doors opening inwards and outwards