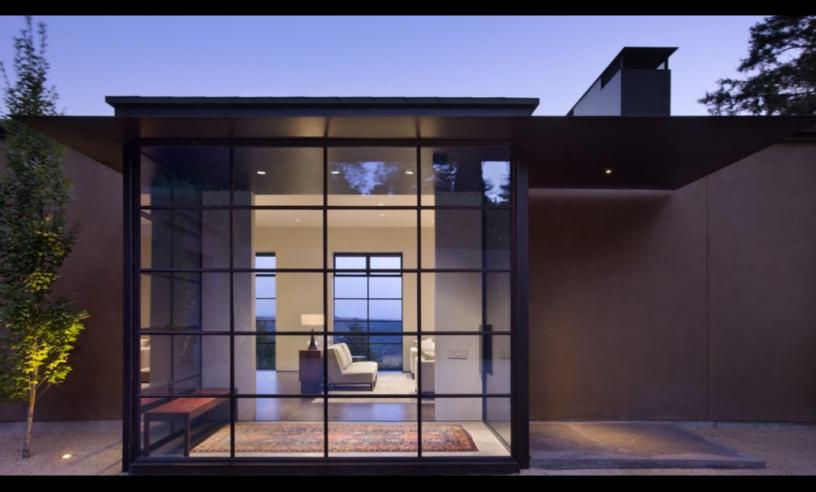

## KLAR STEEL LINE OTTOSTUMM W40

The W40 suite proposed by KLAR is not only used in the field of restoration, but it's also highly acclaimed in contemporary architecture for its elegant and compact sightlines, ensuring safety and comfort thanks to its excellent thermal and acoustic performance. Despite the depth of this system is 42 respectively 47 mm, it is considered "heavy duty". This allows making large window and door constructions.

KLAR Studio was established with the sole mission to provide fully customizable, and energy efficient windows. We are a dedicated team of professionals located on the Gold Coast of Connecticut. Visit us and explore KLAR's unique combination of European innovation, efficiency, engineering and cutting-edge design. All of our windows, doors and accessory products are built with uncompromising precision and are fully guaranteed to last. Employing state-of-the-art production techniques and materials, including aluminum, steel, and wood, we offer an infinite amount of options, sizes, and glazing that are suitable for both modern and traditional applications.