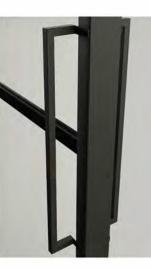

# YOU CAN CHOOSE WHATEVER YOU WANT

A lever-handle in the loft-style or traditional? Or maybe a steel pull handle? Transparent tempered glass or matte laminated glass? Black, deep matte that subtly enhances the style, or pearly red? 900 mm or 800mm wide door, or maybe a customised solution? Fully glazed door, a door with a bottom panel, 4 or 8 panels inside? Safe bottom panel. Choose a solution that meets your needs and taste.

Loft-style lever-handle

Pull-handle 20

Pull-handle 25

Pull-handle 30

Pull-handle 50