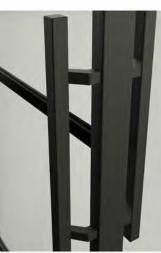

# SAFETY

The specially designed shape of the profiles ensures a sturdy structure, while the innovative method of glass fixing provides high durability in use.

#### CONFIGURATIONS

All configurations of doors, panels and scaffoldings presented in the catalog are available in the following variants of mullions. SteelA-W1 - version without bars. SteelA-W4 - mullions dividing the panes into 4 different parts, SteelA-W4P - mullions dividing the window into 4 parts plus the bottom panel. SteelA-W6P - mullions dividing the glass into 6 parts plus the bottom panel. SteelA-W8 - mullions dividing the window panes into the 8 parts.