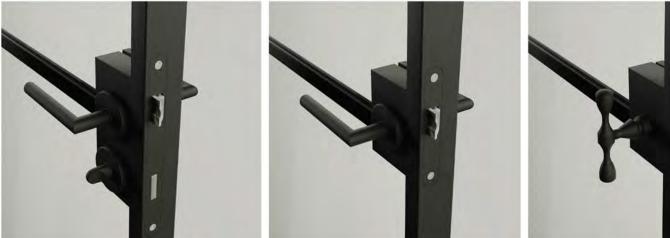

# YOU CAN CHOOSE WHATEVER YOU WANT

A lever-handle in the loft-style or traditional? Or maybe a steel pull handle? Transparent tempered glass or matte laminated glass? Black, deep matte that subtly enhances the style, or pearly red? 900 mm or 800mm wide door, or maybe a customised solution? Fully glazed door, a door with a bottom panel, 4 or 8 panels inside? Safe bottom panel. Choose a solution that meets your needs and taste.

### KINDS OF GLASS

VSG (transparent) float glass

VSG (matte) frosted glass

SGG MASTER-CARRE glass

wired glass

Lever-handle + lock insert

Lever-handle

TYPE OF LEVER-HANDLE

Loft-style lever-handle

Pull-handle 20

Pull-handle 25

Pull-handle 30

Pull-handle 50