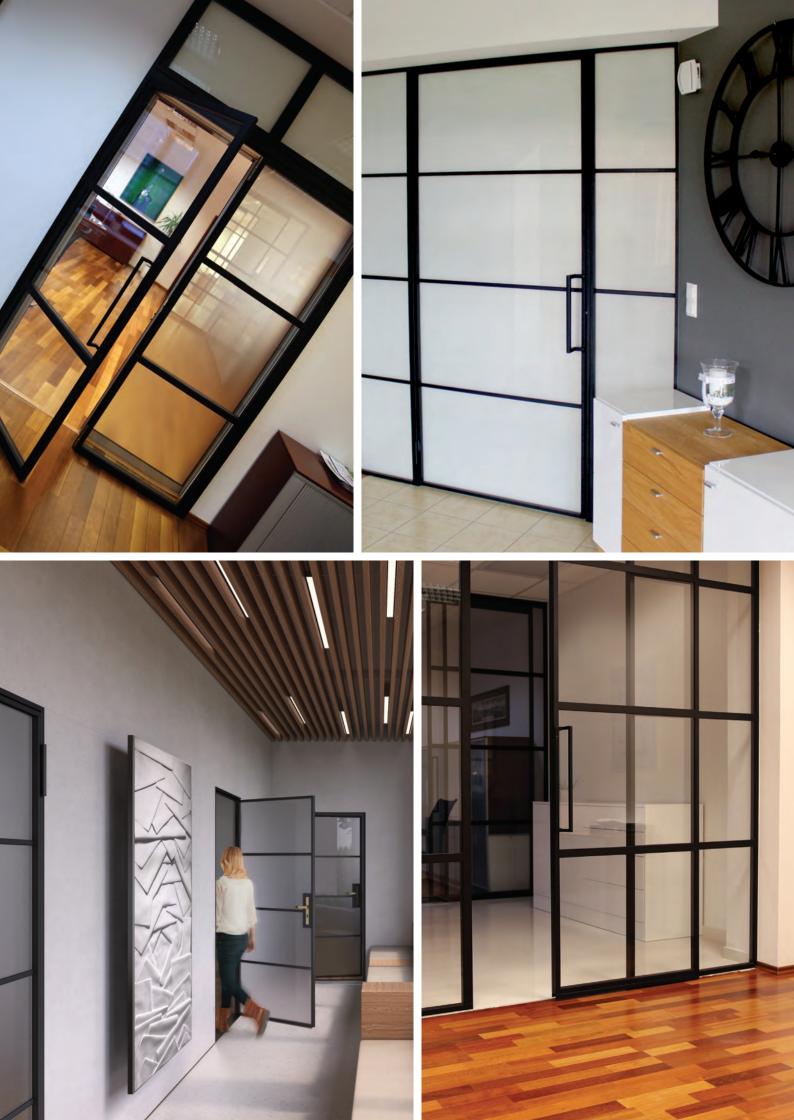

# INVITE ART TO YOUR HOUSE

Steel doors are a perfect fit

for modern interiors. They also add character to loft-style apartments. Their minimalism will enhance the design of your living room or a study.

steel doors can be a showcase of your office.

# BRING LIGHT AND SPACE TO YOUR INTERIORS

You don't want to disturb the space and light of your interiors? Or do you have rooms without windows or an office with limited natural lighting?

Steel doors help retain light in rooms, bring light to dark interiors and keep them light and natural.

# YOU CAN CHOOSE WHATEVER YOU WANT

A lever-handle in the loft-style or traditional? Or maybe a steel pull handle? Transparent tempered glass or matte laminated glass? Black, deep matte that subtly enhances the style, or pearly red? 900 mm or 800mm wide door, or maybe a customised solution? Fully glazed door, a door with a bottom panel, 4 or 8 panels inside? Safe bottom panel. Choose a solution that meets your needs and taste.