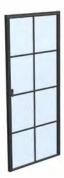

steel door SteelA-W4

steel door SteelA-W4P

steel door SteelA-W6P

steel door SteelA-W8

#### CONFIGURATIONS

All configurations of doors, panels and scaffoldings presented in the catalog are available in the following variants of mullions. SteelA-W1 - version without bars. SteelA-W4 - mullions dividing the panes into 4 different parts, SteelA-W4P - mullions dividing the window into 4 parts plus the bottom panel. SteelA-W6P - mullions dividing the glass into 6 parts plus the bottom panel. SteelA-W8 - mullions dividing the window panes into the 8 parts.