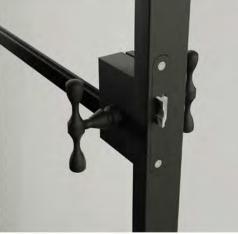

# YOU CAN CHOOSE WHATEVER YOU WANT

A lever-handle in the loft-style or traditional? Or maybe a steel pull handle? Transparent tempered glass or matte laminated glass? Black, deep matte that subtly enhances the style, or pearly red? 900 mm or 800mm wide door, or maybe a customised solution? Fully glazed door, a door with a bottom panel, 4 or 8 panels inside? Safe bottom panel. Choose a solution that meets your needs and taste.

Loft-style lever-handle

Pull-handle 20

Pull-handle 25

Pull-handle 30

Pull-handle 50