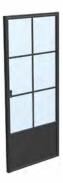

steel door SteelA-W4

steel door SteelA-W4P

steel door SteelA-W6P

steel door SteelA-W8

#### CONFIGURATIONS

All configurations of doors, panels and scaffoldings presented in the catalog are available in the following variants of mullions. SteelA-W1 - version without bars. SteelA-W4 - mullions dividing the panes into 4 different parts, SteelA-W4P - mullions dividing the window into 4 parts plus the bottom panel. SteelA-W6P - mullions dividing the glass into 6 parts plus the bottom panel. SteelA-W8 - mullions dividing the window panes into the 8 parts.