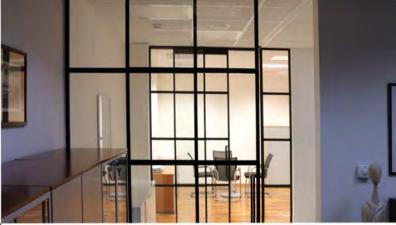

# BRING LIGHT AND SPACE TO YOUR INTERIORS

You don't want to disturb the space and light of your interiors? Or do you have rooms without windows or an office with limited natural lighting?

Steel doors help retain light in rooms, bring light to dark interiors and keep them light and natural.

# **COMPLETED PROJECTS**

To meet expectations of our Customers, we propose a wide assortment of products and we guaranteed the best technological solutions.