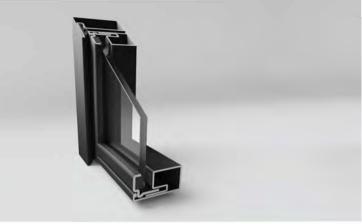

# CHOOSE DURABILITY WITHOUT COMPROMISING THE LIGHTNESS

The specially designed shape of the profiles, the highest quality galvanised steel, and the 2mm wall of the steel profiles make it possible to produce exceptionally thin door frames without compromising durability, and lasting for decades.

# SAFETY

The specially designed shape of the profiles ensures a sturdy structure, while the innovative method of glass fixing provides high durability in use.