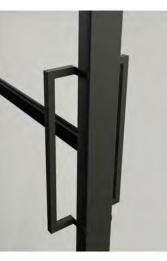

# YOU CAN CHOOSE WHATEVER YOU WANT

A lever-handle in the loft-style or traditional? Or maybe a steel pull handle? Transparent tempered glass or matte laminated glass? Black, deep matte that subtly enhances the style, or pearly red? 900 mm or 800mm wide door, or maybe a customised solution? Fully glazed door, a door with a bottom panel, 4 or 8 panels inside? Safe bottom panel. Choose a solution that meets your needs and taste.

Loft-style lever-handle

Pull-handle 20

Pull-handle 25

Pull-handle 30

Pull-handle 50