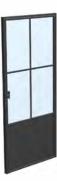

steel door SteelA-W4

steel door SteelA-W4P

steel door SteelA-W6P

steel door SteelA-W8

#### CONFIGURATIONS

All configurations of doors, panels and scaffoldings presented in the catalog are available in the following variants of mullions. SteelA-W1 - version without bars. SteelA-W4 - mullions dividing the panes into 4 different parts, SteelA-W4P - mullions dividing the window into 4 parts plus the bottom panel. SteelA-W6P - mullions dividing the glass into 6 parts plus the bottom panel. SteelA-W8 - mullions dividing the window panes into the 8 parts.