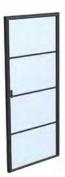

steel door SteelA-W4

steel door SteelA-W4P

steel door SteelA-W6P

steel door SteelA-W8

#### CONFIGURATIONS

All configurations of doors, panels and scaffoldings presented in the catalog are available in the following variants of mullions. SteelA-W1 - version without bars. SteelA-W4 - mullions dividing the panes into 4 different parts, SteelA-W4P - mullions dividing the window into 4 parts plus the bottom panel. SteelA-W6P - mullions dividing the glass into 6 parts plus the bottom panel. SteelA-W8 - mullions dividing the window panes into the 8 parts.