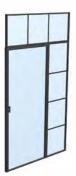

#### INDIVIDUAL SOLUTION

Proposal: SteelA-W1 steel door with a loft-style lever--handle and sample fixed light

Proposal: SteelA-2xW4 steel door with a pull-handle and sample fixed light

Proposal: SteelA-2xW8 steel door with a loft-style lever-handle and sample fixed light