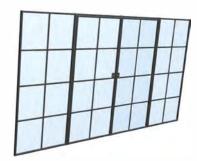

#### INDIVIDUAL SOLUTION

Proposal: SteelA-W1 steel door with a loft-style lever--handle and sample fixed light

Proposal: SteelA-2xW4 steel door with a pull-handle and sample fixed light

Proposal: SteelA-2xW8 steel door with a loft-style lever-handle and sample fixed light