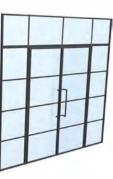

#### INDIVIDUAL SOLUTION

Proposal: SteelA-W1 steel door with a loft-style lever--handle and sample fixed light

Proposal: SteelA-2xW4 steel door with a pull-handle and sample fixed light

Proposal: SteelA-2xW8 steel door with a loft-style lever-handle and sample fixed light