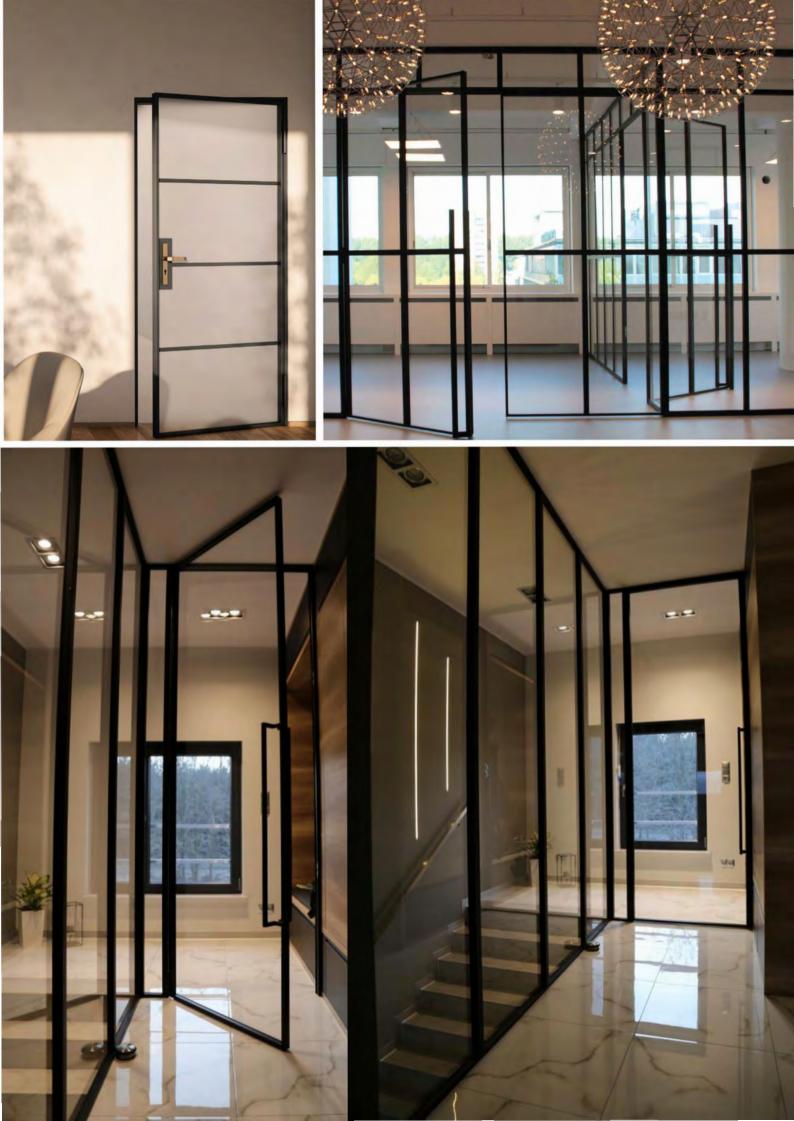

# INVITE ART TO YOUR HOUSE

Steel doors are a perfect fit

for modern interiors. They also add character to loft-style apartments. Their minimalism will enhance the design of your living room or a study.

steel doors can be a showcase of your office.

# BRING LIGHT AND SPACE TO YOUR INTERIORS

You don't want to disturb the space and light of your interiors? Or do you have rooms without windows or an office with limited natural lighting?

Steel doors help retain light in rooms, bring light to dark interiors and keep them light and natural.

# YOU CAN CHOOSE WHATEVER YOU WANT

A lever-handle in the loft-style or traditional? Or maybe a steel pull handle? Transparent tempered glass or matte laminated glass? Black, deep matte that subtly enhances the style, or pearly red? 900 mm or 800mm wide door, or maybe a customised solution? Fully glazed door, a door with a bottom panel, 4 or 8 panels inside? Safe bottom panel. Choose a solution that meets your needs and taste.