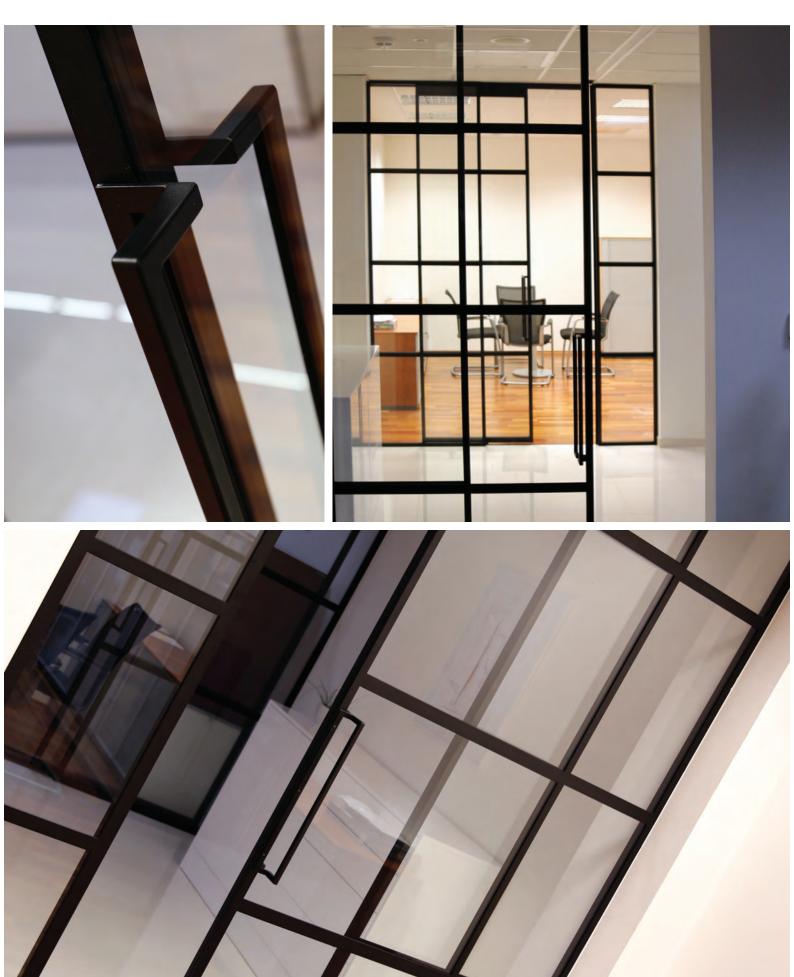

# **COMPLETED PROJECTS**

To meet expectations of our Customers, we propose a wide assortment of products and we guaranteed the best technological solutions.

# INVITE ART TO YOUR HOUSE

Steel doors are a perfect fit

for modern interiors. They also add character to loft-style apartments. Their minimalism will enhance the design of your living room or a study.

steel doors can be a showcase of your office.

# BRING LIGHT AND SPACE TO YOUR INTERIORS

You don't want to disturb the space and light of your interiors? Or do you have rooms without windows or an office with limited natural lighting?

Steel doors help retain light in rooms, bring light to dark interiors and keep them light and natural.