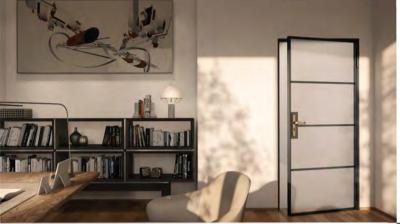

# INVITE ART TO YOUR HOUSE

Steel doors are a perfect fit

for modern interiors. They also add character to loft-style apartments. Their minimalism will enhance the design of your living room or a study.

steel doors can be a showcase of your office.

# BRING LIGHT AND SPACE TO YOUR INTERIORS

You don't want to disturb the space and light of your interiors? Or do you have rooms without windows or an office with limited natural lighting?

Steel doors help retain light in rooms, bring light to dark interiors and keep them light and natural.