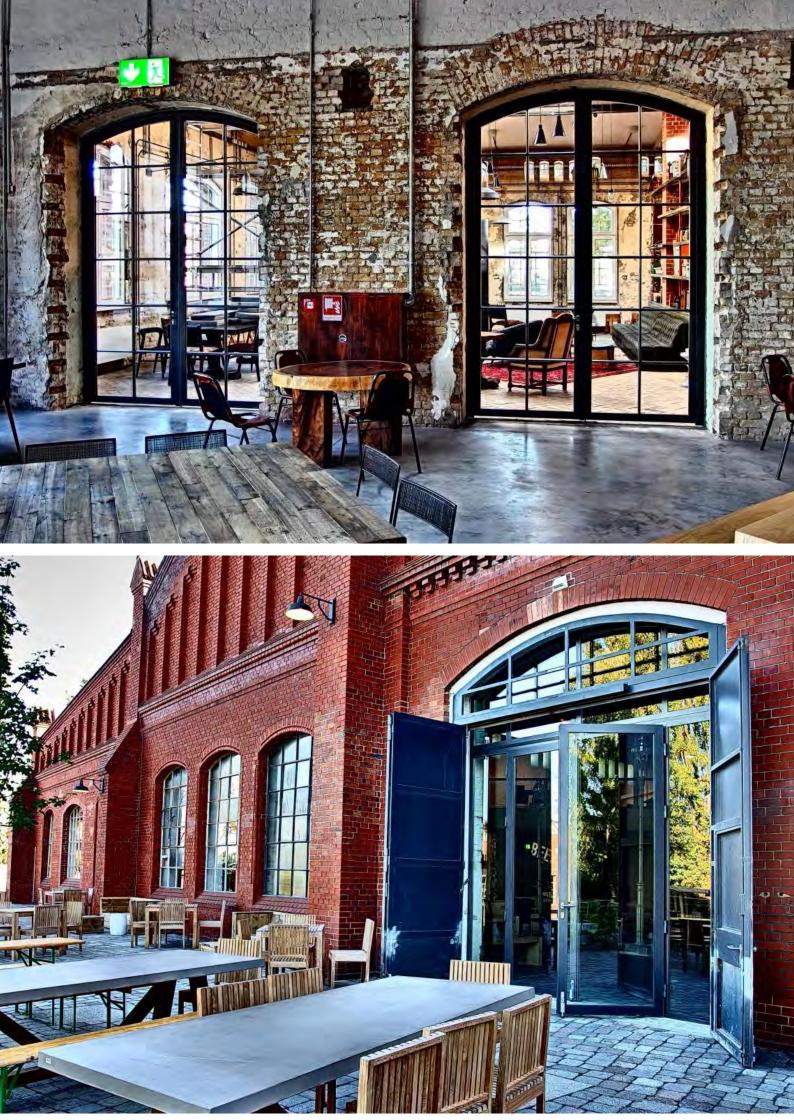

# INVITE ART TO YOUR HOUSE

Steel doors are a perfect fit

for modern interiors. They also add character to loft-style apartments. Their minimalism will enhance the design of your living room or a study.

steel doors can be a showcase of your office.

# BRING LIGHT AND SPACE TO YOUR INTERIORS

You don't want to disturb the space and light of your interiors? Or do you have rooms without windows or an office with limited natural lighting?

Steel doors help retain light in rooms, bring light to dark interiors and keep them light and natural.

# **COMPLETED PROJECTS**

To meet expectations of our Customers, we propose a wide assortment of products and we guaranteed the best technological solutions.