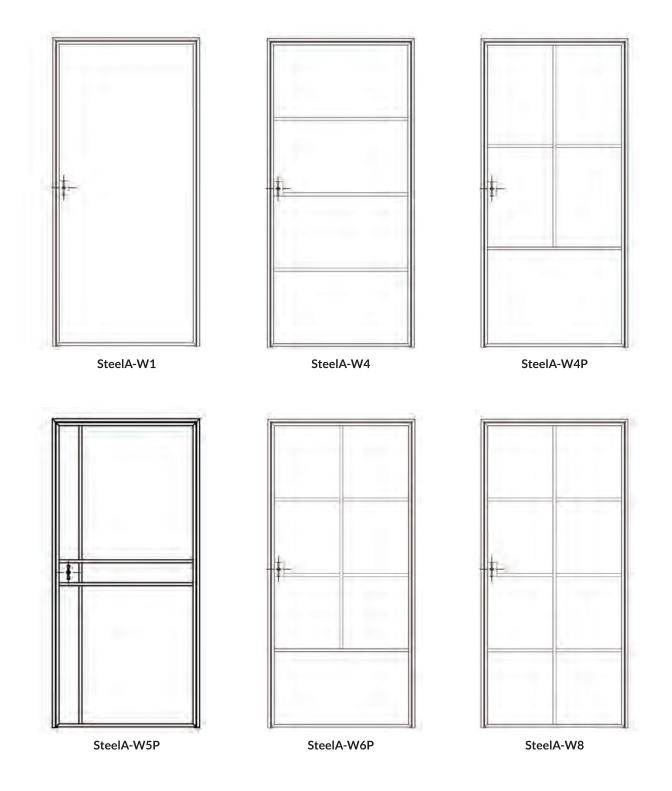

# YOU CAN CHOOSE WHATEVER YOU WANT

A lever-handle in the loft-style or traditional? Or maybe a steel pull handle? Transparent tempered glass or matte laminated glass? Black, deep matte that subtly enhances the style, or pearly red? 900 mm or 800mm wide door, or maybe a customised solution? Fully glazed door, a door with a bottom panel, 4 or 8 panels inside? Safe bottom panel. Choose a solution that meets your needs and taste.

steel door SteelA-W4

steel door SteelA-W4P

steel door SteelA-W6P

steel door SteelA-W8

#### INDIVIDUAL SOLUTION

Proposal: SteelA-W1 steel door with a loft-style lever--handle and sample fixed light

Proposal: SteelA-2xW4 steel door with a pull-handle and sample fixed light

Proposal: SteelA-2xW8 steel door with a loft-style lever-handle and sample fixed light

#### CONFIGURATIONS

All configurations of doors, panels and scaffoldings presented in the catalog are available in the following variants of mullions. SteelA-W1 - version without bars. SteelA-W4 - mullions dividing the panes into 4 different parts, SteelA-W4P - mullions dividing the window into 4 parts plus the bottom panel. SteelA-W6P - mullions dividing the glass into 6 parts plus the bottom panel. SteelA-W8 - mullions dividing the window panes into the 8 parts.

#### See below for variants of mullions, we will also make custom divisions.