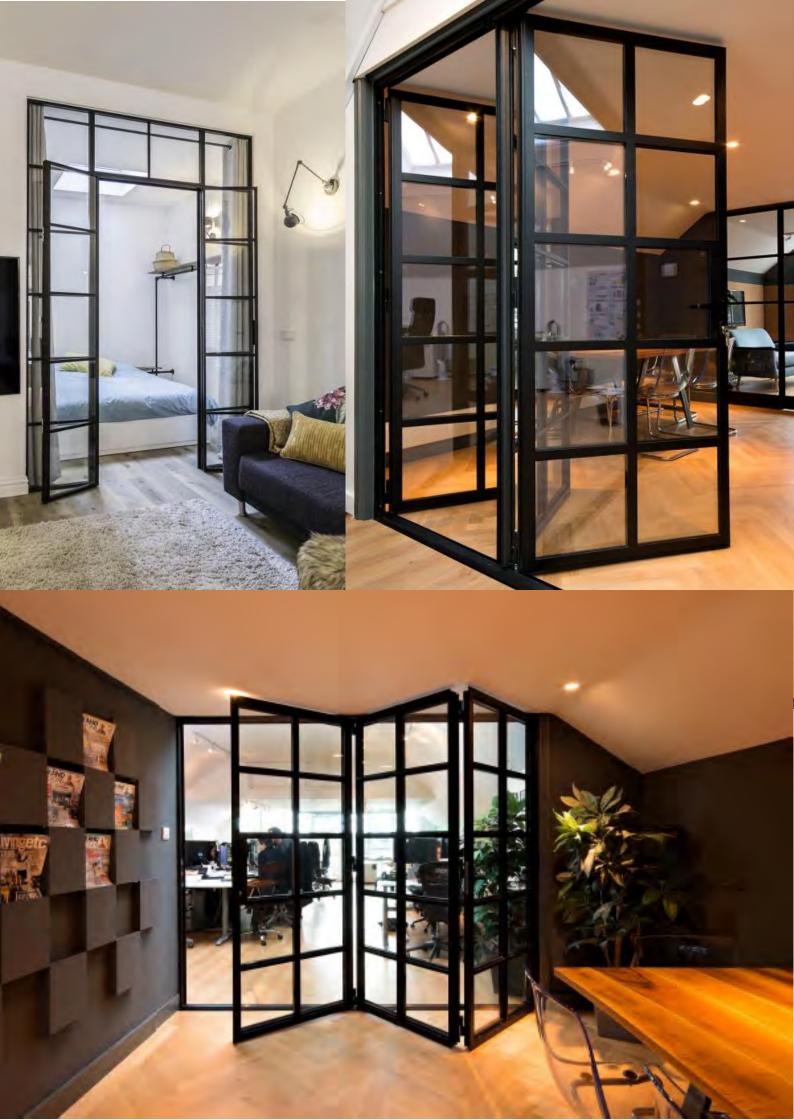

# INVITE ART TO YOUR HOUSE

Steel doors are a perfect fit

for modern interiors. They also add character to loft-style apartments. Their minimalism will enhance the design of your living room or a study.

steel doors can be a showcase of your office.

# BRING LIGHT AND SPACE TO YOUR INTERIORS

You don't want to disturb the space and light of your interiors? Or do you have rooms without windows or an office with limited natural lighting?

Steel doors help retain light in rooms, bring light to dark interiors and keep them light and natural.

# YOU CAN CHOOSE WHATEVER YOU WANT

A lever-handle in the loft-style or traditional? Or maybe a steel pull handle? Transparent tempered glass or matte laminated glass? Black, deep matte that subtly enhances the style, or pearly red? 900 mm or 800mm wide door, or maybe a customised solution? Fully glazed door, a door with a bottom panel, 4 or 8 panels inside? Safe bottom panel. Choose a solution that meets your needs and taste.