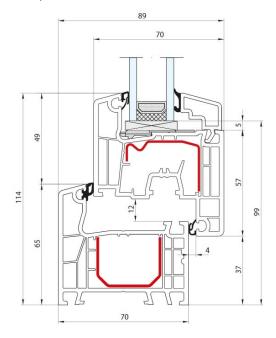

## **FEATURES**

- thermal insulation value of the standard combinations Uf = 0.228
- glazing thickness up to 41 mm (1 1/2")
- outstanding sound insulation up to sound transmission class IV (45 dB)
- double design variety in the sash (recessed | semi-recessed)
- different profile shapes for an individual design
- concealed drainage is possible
- 5-chamber profile in the standard combination
- special security hardware guarantees the highest level of burglary protection.
- possibility of a flange profile
- possibility of concealed hinges