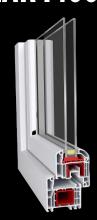

## KLAR PVC KLAR 14000

KLAR I4000 system offers a wide range of solutions that will enhance the functionality of the windows and their aesthetics. Everything from choosing the color and structure & shape of the window. I4000, as a standard is constructed with anti-burglary latches on each sash to ensure safety. The inner compression lock adjusts to an air gap which guarantees tightness and light functioning of a window sash.

## **FEATURES**

- thermal insulation value of the standard combinations Uf = 0.228
- glazing thickness up to 41 mm (1 1/2")
- outstanding sound insulation up to sound transmission class IV (45 dB)
- double design variety in the sash (recessed | semi-recessed)
- different profile shapes for an individual design
- concealed drainage is possible
- 5-chamber profile in the standard combination
- special security hardware guarantees the highest level of burglary protection.
- possibility of a flange profile
- possibility of concealed hinges