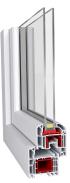

## KLAR PVC KLAR 14000

KLAR I4000 system offers a wide range of solutions that will enhance the functionality of the windows and their aesthetics. Everything from choosing the color and structure & shape of the window. I4000, as a standard is constructed with anti-burglary latches on each sash to ensure safety. The inner compression lock adjusts to an air gap which guarantees tightness and light functioning of a window sash.

## **FEATURES**

- thermal insulation value of the standard combinations Uf = 0.228
- glazing thickness up to 41 mm (1 1/2")
- outstanding sound insulation up to sound transmission class IV (45 dB)
- double design variety in the sash (recessed | semi-recessed)
- different profile shapes for an individual design
- concealed drainage is possible
- 5-chamber profile in the standard combination
- special security hardware guarantees the highest level of burglary protection.
- possibility of a flange profile
- possibility of concealed hinges