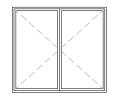

## **KLAR 79**

The Klar-79N is the most state-of-the art and economical addition to the KLAR window systems. It has been designed to outperform typical thermal insulation requirements. The Klar-79N series can be used to fabricate fixed, side-hung, hopper, tilt-and-turn, and hopper-and-slide windows. In addition to the economical version Klar-79N E, featuring a one-component central seal, and the Klar-79N ST version with a two-component central seal, Klar also offers the Klar-79N SI variant with enhanced thermal insulation, and with profiles that come equipped with insulating inserts and a two-component central seal.

## **FEATURES**

- profile depth: 79mm (casement) & 70mm (window frame)
- state-of-the-art thermal breaks for even greater thermal insulation performance
- excellent kinematics enabling the fabrication of narrow, operable windows and doors
- possibility of invisible hinges and multi-point hardware, including hidden hardware
- able to receive double or triple glazing, up to 63mm
- large selection & different styles of handles, including minimalistic looking handles without with or without rosette