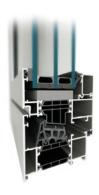

## **KLAR 79**

The Klar-79N is the most state-of-the art and economical addition to the KLAR window systems. It has been designed to outperform typical thermal insulation requirements. The Klar-79N series can be used to fabricate fixed, side-hung, hopper, tilt-and-turn, and hopper-and-slide windows. In addition to the economical version Klar-79N E, featuring a one-component central seal, and the Klar-79N ST version with a two-component central seal, Klar also offers the Klar-79N SI variant with enhanced thermal insulation, and with profiles that come equipped with insulating inserts and a two-component central seal.

## **FEATURES**

- profile depth: 79mm (casement) & 70mm (window frame)
- state-of-the-art thermal breaks for even greater thermal insulation performance
- excellent kinematics enabling the fabrication of narrow, operable windows and doors
- possibility of invisible hinges and multi-point hardware, including hidden hardware
- able to receive double or triple glazing, up to 63mm
- large selection & different styles of handles, including minimalistic looking handles without with or without rosette