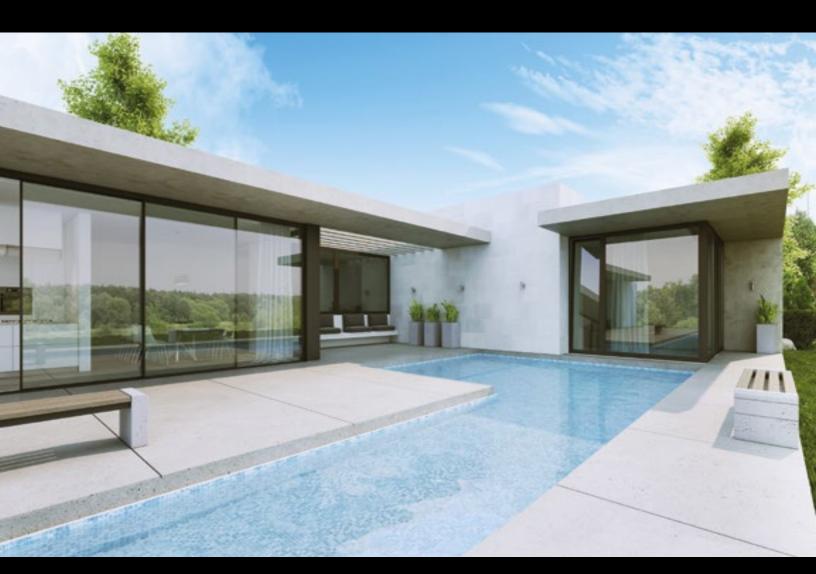

KLAR Studio was established with the sole mission to provide fully customizable, and energy efficient windows. We are a dedicated team of professionals located on the Gold Coast of Connecticut. Visit us and explore KLAR's unique combination of European innovation, efficiency, engineering and cutting-edge design. All of our windows, doors and accessory products are built with uncompromising precision and are fully guaranteed to last. Employing state-of-the-art production techniques and materials, including aluminum, steel, and wood, we offer an infinite amount of options, sizes, and glazing that are suitable for both modern and traditional applications.

Our customers range from homeowners, architects, designers, construction firms, developers and private institutions. We work with our clients individually to ensure the ultimate in quality, customer satisfaction and proper installation for all projects.

We invite you to discover KLAR Studio|windows+doors and how we can add value and transform your project.