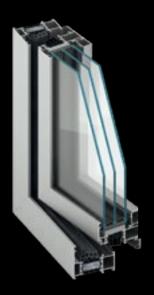

## **KLAR 79**

The Klar-79N is the most state-of-the art and economical addition to the KLAR window systems. It has been designed to outperform typical thermal insulation requirements. The Klar-79N series can be used to fabricate fixed, side-hung, hopper, tilt-and-turn, and hopper-and-slide windows. In addition to the economical version Klar-79N E, featuring a one-component central seal, and the Klar-79N ST version with a two-component central seal, Klar also offers the Klar-79N SI variant with enhanced thermal insulation, and with profiles that come equipped with insulating inserts and a two-component central seal.

## **AVAILABLE IN..**

KLAR-79N E

KLAR-79N ST

KLAR-79N SI

**Thickness** 

- frame: 79 mm
- leaf: 70mm 79mm

Energy efficiency (Uw)

• from 0.11

## **FEATURES**

- profile depth: 79mm (casement) & 70mm (window frame)
- state-of-the-art thermal breaks for even greater thermal insulation performance
- excellent kinematics enabling the fabrication of narrow, operable windows and doors
- possibility of invisible hinges and multi-point hardware, including hidden hardware
- able to receive double or triple glazing, up to 63mm
- large selection & different styles of handles, including minimalistic looking handles without with or without rosette