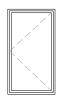

## **KLAR 79**

The Klar-79N is the most state-of-the art and economical addition to the KLAR window systems. It has been designed to outperform typical thermal insulation requirements. The Klar-79N series can be used to fabricate fixed, side-hung, hopper, tilt-and-turn, and hopper-and-slide windows. In addition to the economical version Klar-79N E, featuring a one-component central seal, and the Klar-79N ST version with a two-component central seal, Klar also offers the Klar-79N SI variant with enhanced thermal insulation, and with profiles that come equipped with insulating inserts and a two-component central seal.

## **FEATURES**

- profile depth: 79mm (casement) & 70mm (window frame)
- state-of-the-art thermal breaks for even greater thermal insulation performance
- excellent kinematics enabling the fabrication of narrow, operable windows and doors
- possibility of invisible hinges and multi-point hardware, including hidden hardware
- able to receive double or triple glazing, up to 63mm
- large selection & different styles of handles, including minimalistic looking handles without with or without rosette