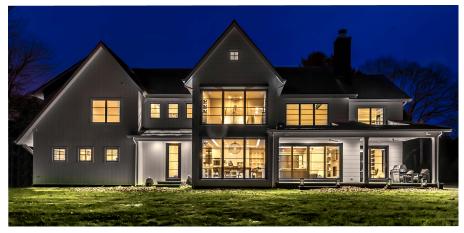

## **KLAR 79**

The Klar-79N is the most state-of-the art and economical addition to the KLAR window systems. It has been designed to outperform typical thermal insulation requirements. The Klar-79N series can be used to fabricate fixed, side-hung, hopper, tilt-and-turn, and hopper-and-slide windows. In addition to the economical version Klar-79N E, featuring a one-component central seal, and the Klar-79N ST version with a two-component central seal, Klar also offers the Klar-79N SI variant with enhanced thermal insulation, and with profiles that come equipped with insulating inserts and a two-component central seal.

## **FEATURES**

- profile depth: 79mm (casement) & 70mm (window frame)
- state-of-the-art thermal breaks for even greater thermal insulation performance
- excellent kinematics enabling the fabrication of narrow, operable windows and doors
- possibility of invisible hinges and multi-point hardware, including hidden hardware
- able to receive double or triple glazing, up to 63mm
- large selection & different styles of handles, including minimalistic looking handles without with or without rosette