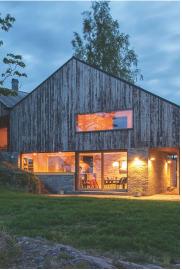

## **KLAR 79**

The Klar-79N is the most state-of-the art and economical addition to the KLAR window systems. It has been designed to outperform typical thermal insulation requirements. The Klar-79N series can be used to fabricate fixed, side-hung, hopper, tilt-and-turn, and hopper-and-slide windows. In addition to the economical version Klar-79N E, featuring a one-component central seal, and the Klar-79N ST version with a two-component central seal, Klar also offers the Klar-79N SI variant with enhanced thermal insulation, and with profiles that come equipped with insulating inserts and a two-component central seal.

## **FEATURES**

- profile depth: 79mm (casement) & 70mm (window frame)
- state-of-the-art thermal breaks for even greater thermal insulation performance
- excellent kinematics enabling the fabrication of narrow, operable windows and doors
- possibility of invisible hinges and multi-point hardware, including hidden hardware
- able to receive double or triple glazing, up to 63mm
- large selection & different styles of handles, including minimalistic looking handles without with or without rosette