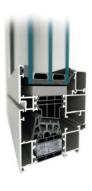

## **KLAR 79**

The Klar-79N is the most state-of-the art and economical addition to the KLAR window systems. It has been designed to outperform typical thermal insulation requirements. The Klar-79N series can be used to fabricate fixed, side-hung, hopper, tilt-and-turn, and hopper-and-slide windows. In addition to the economical version Klar-79N E, featuring a one-component central seal, and the Klar-79N ST version with a two-component central seal, Klar also offers the Klar-79N SI variant with enhanced thermal insulation, and with profiles that come equipped with insulating inserts and a two-component central seal.

## **FEATURES**

- profile depth: 79mm (casement) & 70mm (window frame)
- state-of-the-art thermal breaks for even greater thermal insulation performance
- excellent kinematics enabling the fabrication of narrow, operable windows and doors
- possibility of invisible hinges and multi-point hardware, including hidden hardware
- able to receive double or triple glazing, up to 63mm
- large selection & different styles of handles, including minimalistic looking handles without with or without rosette