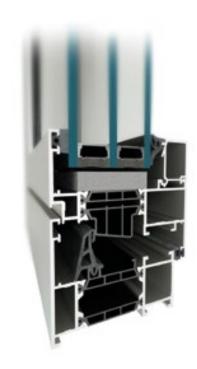

## **FEATURES**

- profile depth: 79mm (casement) & 70mm (window frame)
- state-of-the-art thermal breaks for even greater thermal insulation performance
- excellent kinematics enabling the fabrication of narrow, operable windows and doors
- possibility of invisible hinges and multi-point hardware, including hidden hardware
- able to receive double or triple glazing, up to 63mm
- large selection & different styles of handles, including minimalistic looking handles without with or without rosette