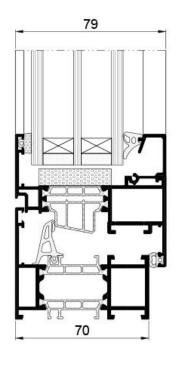

## **AVAILABLE IN..**

KLAR-79N E

KLAR-79N ST

KLAR-79N SI

**Thickness** 

- frame: 79 mm
- leaf: 70mm 79mm

Energy efficiency (Uw)

• from 0.11

## **FEATURES**

- profile depth: 79mm (casement) & 70mm (window frame)
- state-of-the-art thermal breaks for even greater thermal insulation performance
- excellent kinematics enabling the fabrication of narrow, operable windows and doors
- possibility of invisible hinges and multi-point hardware, including hidden hardware
- able to receive double or triple glazing, up to 63mm
- large selection & different styles of handles, including minimalistic looking handles without with or without rosette