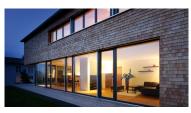

## **KLAR 79**

The Klar-79N is the most state-of-the art and economical addition to the KLAR window systems. It has been designed to outperform typical thermal insulation requirements. The Klar-79N series can be used to fabricate fixed, side-hung, hopper, tilt-and-turn, and hopper-and-slide windows. In addition to the economical version Klar-79N E, featuring a one-component central seal, and the Klar-79N ST version with a two-component central seal, Klar also offers the Klar-79N SI variant with enhanced thermal insulation, and with profiles that come equipped with insulating inserts and a two-component central seal.

## **FEATURES**

- profile depth: 79mm (casement) & 70mm (window frame)
- state-of-the-art thermal breaks for even greater thermal insulation performance
- excellent kinematics enabling the fabrication of narrow, operable windows and doors
- possibility of invisible hinges and multi-point hardware, including hidden hardware
- able to receive double or triple glazing, up to 63mm
- large selection & different styles of handles, including minimalistic looking handles without with or without rosette