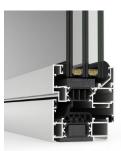

The offer includes sashes and slats of straight, rounded or oblique edge. The possibility of glazing up to 55 mm allows you to achieve better properties of acoustic and thermal insulation

Window– cross-section KLAR C70 HO (HIDDEN SASH)

Window- cross-section KLAR C70 INDUSTRIAL

\* concealed hinges option is available in both systems