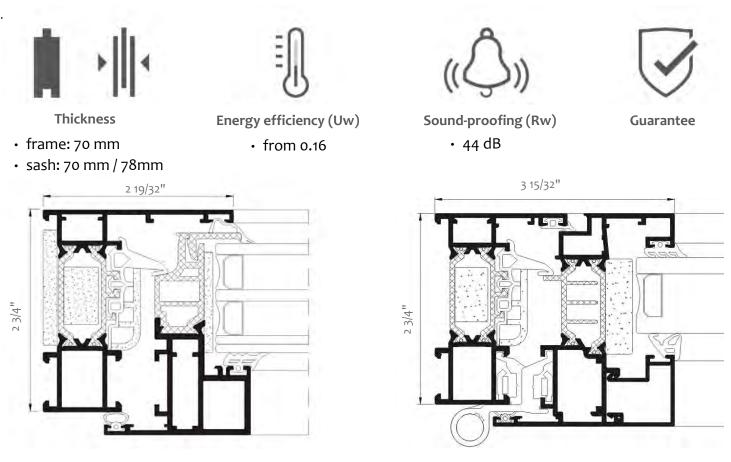

## KLAR C70 INDUSTRIAL & HIDDEN SASH

Our aluminium windows are modern, energy-efficient and secure.

Well-designed aluminum profiles, wide thermal break made from polyamide, hermetic seals of EPDM and polyolefin foam placed peripherally in the window pane cut allow for perfect adaptation to changing climatic conditions and achieve significant energy efficiency.

The offer includes sashes and slats of straight, rounded or oblique edge. The possibility of glazing up to 55 mm allows you to achieve better properties of acoustic and thermal insulation

Window– cross-section KLAR C70 HO (HIDDEN SASH)

Window- cross-section KLAR C70 INDUSTRIAL

\* concealed hinges option is available in both systems