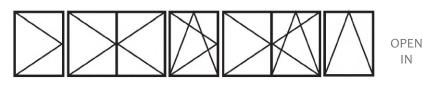

## KLAR C70 INDUSTRIAL & HIDDEN SASH





Our aluminium windows are modern, energy-efficient and secure.

Well-designed aluminum profiles, wide thermal break made from polyamide, hermetic seals of EPDM and polyolefin foam placed peripherally in the window pane cut allow for perfect adaptation to changing climatic conditions and achieve significant energy efficiency.

The offer includes sashes and slats of straight, rounded or oblique edge. The possibility of glazing up to 55 mm allows you to achieve better properties of acoustic and thermal insulation







Window– cross-section KLAR C70 HO (HIDDEN SASH)

Window- cross-section KLAR C70 INDUSTRIAL

\* concealed hinges option is available in both systems









## **OPENING POSIBILITIES**





## FEATURES

- Maximum luminosity
- Durable surface finish
- Acoustic insulation

- Contemporary and minimalist aluminum windows.

- Maximum dimensions/sash Hidden sash: Width: 1,300mm (51 3/16") Height: 2,400mm (94 1/2") Industrial: Width: 1,500mm (59") Height: 2,600mm (102 23/64")

- Maximum weight/sash : 120kg (265 pounds)

 Possibility of incorporating hardware with concealed hinges.

-Finishes: Possibility of dual color, Colour powder coating, Wood effect powder coating, Anti-bacterial powder coating, Anodizes.

- Concealed handle is available to C70 Hidden Sash:





KLAR STUDIO[WINDOWS+DOORS





KLAR Studio was established with the sole mission to provide fully customizable, and energy efficient windows. We are a dedicated team of professionals located on the Gold Coast of Conn