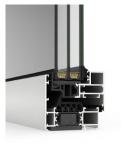

## KLAR C70 INDUSTRIAL & HIDDEN SASH

Our aluminium windows are modern, energy-efficient and secure.

Well-designed aluminum profiles, wide thermal break made from polyamide, hermetic seals of EPDM and polyolefin foam placed peripherally in the window pane cut allow for perfect adaptation to changing climatic conditions and achieve significant energy efficiency.

The offer includes sashes and slats of straight, rounded or oblique edge. The possibility of glazing up to 55 mm allows you to achieve better properties of acoustic and thermal insulation

Window– cross-section KLAR C70 HO (HIDDEN SASH)

Window- cross-section KLAR C70 INDUSTRIAL

\* concealed hinges option is available in both systems