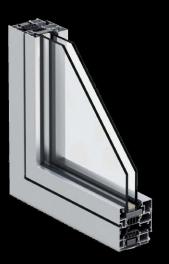

The offer includes sashes and slats of straight, rounded or oblique edge. The possibility of glazing up to 55 mm allows you to achieve better properties of acoustic and thermal insulation

Window– cross-section KLAR C70 HO (HIDDEN SASH)

Window- cross-section KLAR C70 INDUSTRIAL

\* concealed hinges option is available in both systems