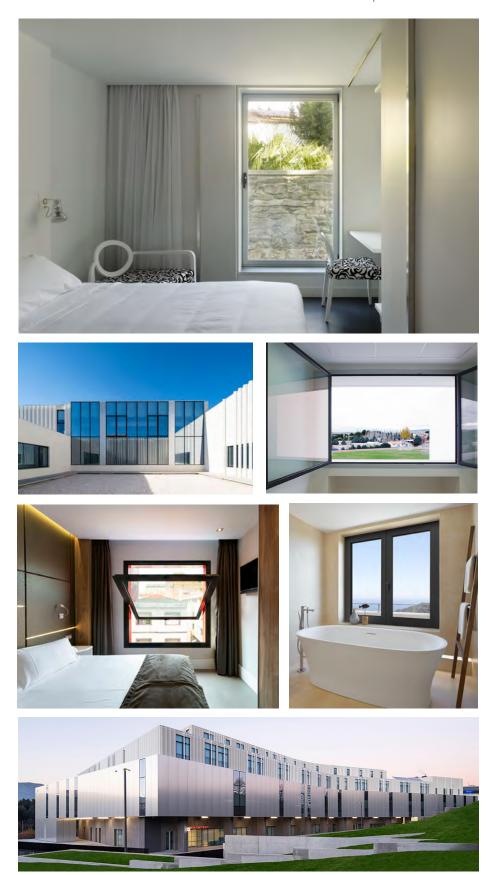

## FEATURES

- Maximum luminosity
- Durable surface finish
- Acoustic insulation

- Contemporary and minimalist aluminum windows.

- Maximum dimensions/sash Hidden sash: Width: 1,300mm (51 3/16") Height: 2,400mm (94 1/2") Industrial: Width: 1,500mm (59") Height: 2,600mm (102 23/64")

- Maximum weight/sash : 120kg (265 pounds)

 Possibility of incorporating hardware with concealed hinges.

-Finishes: Possibility of dual color, Colour powder coating, Wood effect powder coating, Anti-bacterial powder coating, Anodizes.

- Concealed handle is available to C70 Hidden Sash:

KLAR STUDIO[WINDOWS+DOORS

KLAR Studio was established with the sole mission to provide fully customizable, and energy efficient windows. We are a dedicated team of professionals located on the Gold Coast of Connecticut. Visit us and explore KLAR's unique combination of European innovation, efficiency, engineering and cutting-edge design. All of our windows, doors and accessory products are built with uncompromising precision and are fully guaranteed to last. Employing state-of-the-art production techniques and materials, including aluminum, steel, and wood, we offer an infinite amount of options, sizes, and glazing that are suitable for both modern and traditional applications.