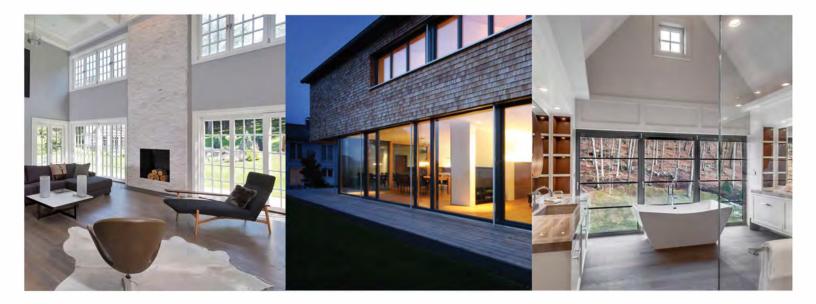

- Concealed handle is available to C70 Hidden Sash:

KLAR STUDIO[WINDOWS+DOORS

KLAR Studio was established with the sole mission to provide fully customizable, and energy efficient windows. We are a dedicated team of professionals located on the Gold Coast of Connecticut. Visit us and explore KLAR's unique combination of European innovation, efficiency, engineering and cutting-edge design. All of our windows, doors and accessory products are built with uncompromising precision and are fully guaranteed to last. Employing state-of-the-art production techniques and materials, including aluminum, steel, and wood, we offer an infinite amount of options, sizes, and glazing that are suitable for both modern and traditional applications.

Our customers range from homeowners, architects, designers, construction firms, developers and private institutions. We work with our clients individually to ensure the ultimate in quality, customer satisfaction and proper installation for all projects.

We invite you to discover KLAR Studio|windows+doors and how we can add value and transform your project.

info@klarstudio.com | 203 908 5833 | 239-241 Westport Ave. Norwalk, CT 06851