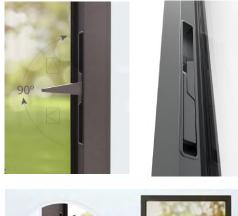

- Maximum weight/sash : 120kg (265 pounds)

 Possibility of incorporating hardware with concealed hinges.

-Finishes: Possibility of dual color, Colour powder coating, Wood effect powder coating, Anti-bacterial powder coating, Anodizes.

- Concealed handle is available to C70 Hidden Sash:

KLAR STUDIO[WINDOWS+DOORS

KLAR Studio was established with the sole mission to provide fully customizable, and energy efficient windows. We are a dedicated team of professionals located on the Gold Coast of Connecticut. Visit us and explore KLAR's unique combination of European innovation, efficiency, engineering and cutting-edge design. All of our windows, doors and accessory products are built with uncompromising precision and are fully guaranteed to last. Employing state-of-the-art production techniques and materials, including aluminum, steel, and wood, we offer an infinite amount of options, sizes, and glazing that are suitable for both modern and traditional applications.