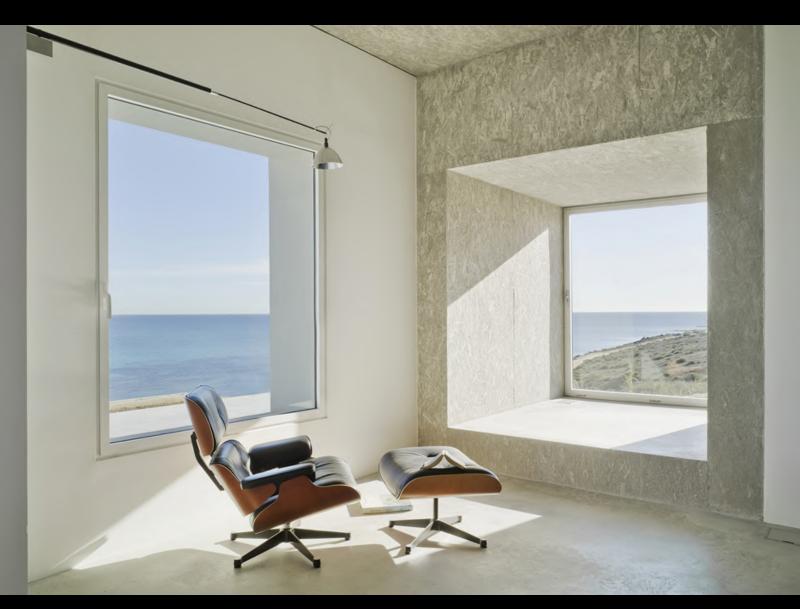

## KLAR C70 INDUSTRIAL & HIDDEN SASH

Our aluminium windows are modern, energy-efficient and secure.

Well-designed aluminum profiles, wide thermal break made from polyamide, hermetic seals of EPDM and polyolefin foam placed peripherally in the window pane cut allow for perfect adaptation to changing climatic conditions and achieve significant energy efficiency.

## FEATURES

- Maximum luminosity
- Durable surface finish
- Acoustic insulation

- Contemporary and minimalist aluminum windows.

- Maximum dimensions/sash Hidden sash: Width: 1,300mm (51 3/16") Height: 2,400mm (94 1/2") Industrial: Width: 1,500mm (59") Height: 2,600mm (102 23/64")