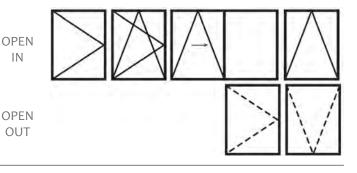

## KLAR C70 INDUSTRIAL & HIDDEN SASH





Our aluminium windows are modern, energy-efficient and secure.

Well-designed aluminum profiles, wide thermal break made from polyamide, hermetic seals of EPDM and polyolefin foam placed peripherally in the window pane cut allow for perfect adaptation to changing climatic conditions and achieve significant energy efficiency.

The offer includes sashes and slats of straight, rounded or oblique edge. The possibility of glazing up to 55 mm allows you to achieve better properties of acoustic and thermal insulation







Window– cross-section KLAR C70 HO (HIDDEN SASH)

Window- cross-section KLAR C70 INDUSTRIAL

\* concealed hinges option is available in both systems









## **OPENING POSIBILITIES**





## FEATURES

- Maximum luminosity
- Durable surface finish
- Acoustic insulation

- Contemporary and minimalist aluminum windows.

- Maximum dimensions/sash Hidden sash: Width: 1,300mm (51 3/16") Height: 2,400mm (94 1/2") Industrial: Width: 1,500mm (59") Height: 2,600mm (102 23/64")

- Maximum weight/sash : 120kg (265 pounds)

 Possibility of incorporating hardware with concealed hinges.

-Finishes: Possibility of dual color, Colour powder coating, Wood effect powder coating, Anti-bacterial powder coating, Anodizes.

- Concealed handle is available to C70 Hidden Sash:





KLAR STUDIO[WINDOWS+DOORS





KLAR Studio was established with the sole mission to provide fully customizable, and energy efficient windows. We are a dedicated team of professionals located on the Gold Coast of Connec