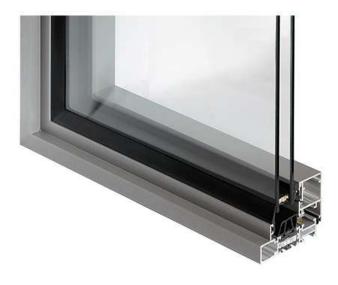

## **KLAR - SLIMLINE**

Highly insulated, KLAR SLIMLINE window system with thermal break is intended for fabrication of external structure elements such as various types of highly resistant, inward-openable windows (side-hung, hopper, tilt-and-turn windows) and fixed windows of an excellent water resistance, air tightness, and sound insulation performance.

With its very small-width aluminum profiles, visible from the external side of the construction, KLAR SLIMLINE enables to fabricate casements in two variants – with visible or invisible profiles (SG) from the external side of the structure. When invisible casements are used, the appearance of openable and fixed units is almost identical.