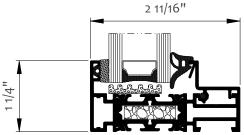

## STUDIO | WINDOWS + DOORS

Fixed Window – cross-section KLAR-Slimline

## Traditional appearance. Reinvented

Opening Window – cross-section KLAR-Slimline

Offering high-quality design, KLAR Slimline windows are custom-made with a sleek profile.

Thickness

- frame: 68.5mm-123.5mm 90.5mm-145.5mm
- leaf: 77.5mm-99.5mm

Sound-proofing (Rw)

Guarantee

STUDIO | WINDOWS + DOORS

κι Δ

Energy efficiency (Uw)

• from 0.14