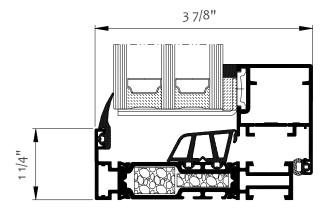

Highly insulated, KLAR SLIMLINE window system with thermal break is intended for fabrication of external structure elements such as various types of highly resistant, inward-openable windows (side-hung, hopper, tilt-and-turn windows) and fixed windows of an excellent water resistance, air tightness, and sound insulation performance.

With its very small-width aluminum profiles, visible from the external side of the construction, KLAR SLIMLINE enables to fabricate casements in two variants – with visible or invisible profiles (SG) from the external side of the structure. When invisible casements are used, the appearance of openable and fixed units is almost identical.



## STUDIO | WINDOWS + DOORS



Fixed Window – cross-section KLAR-Slimline



## Traditional appearance. Reinvented





Opening Window – cross-section KLAR-Slimline



Offering high-quality design, KLAR Slimline windows are custom-made with a sleek profile.



## FEATURES

- high resistance to water & air infiltration plus an excellent thermal insulation can be obtained thanks to the special shape of the central gasket
- good thermal insulation U value from 0.14.
- important glazing range, up to 81 mm
- the use of typical "Euro" grooves enables installation of most of the available fittings
- the construction method is maximally simplified. Profile connections (corner & Tconnections) are performed by bolting or studding
- This system can also greatly replace the old-style windows, made of steel profiles and maintain a similar appearance from the outside of the construction, while significantly increasing