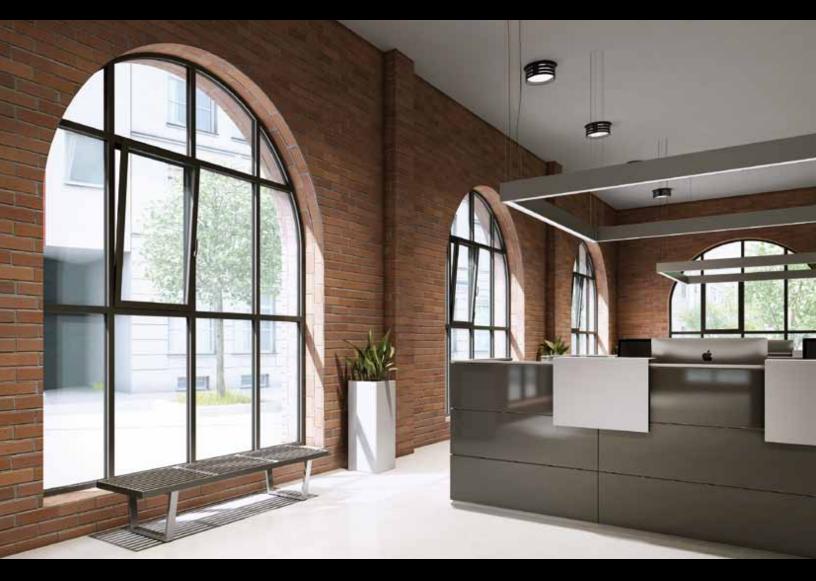

## Traditional appearance. Reinvented

Opening Window – cross-section KLAR-Slimline

Offering high-quality design, KLAR Slimline windows are custom-made with a sleek profile.

## FEATURES

- high resistance to water & air infiltration plus an excellent thermal insulation can be obtained thanks to the special shape of the central gasket
- good thermal insulation U value from 0.14.
- important glazing range, up to 81 mm
- the use of typical "Euro" grooves enables installation of most of the available fittings
- the construction method is maximally simplified. Profile connections (corner & Tconnections) are performed by bolting or studding
- This system can also greatly replace the old-style windows, made of steel profiles and maintain a similar appearance from the outside of the construction, while significantly increasing the thermal insulation of the partition.
- multitude of finish options