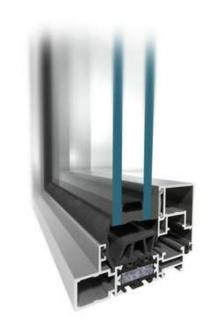

## STUDIO | WINDOWS + DOORS

Fixed Window – cross-section KLAR-Slimline

## Traditional appearance. Reinvented

Opening Window – cross-section KLAR-Slimline

Offering high-quality design, KLAR Slimline windows are custom-made with a sleek profile.

## FEATURES

- high resistance to water & air infiltration plus an excellent thermal insulation can be obtained thanks to the special shape of the central gasket
- good thermal insulation U value from 0.14.
- important glazing range, up to 81 mm
- the use of typical "Euro" grooves enables installation of most of the available fittings
- the construction method is maximally simplified. Profile connections (corner & Tconnections) are performed by bolting or studding
- This system can also greatly replace the old-style windows, made of steel profiles and maintain a similar appearance from the outside of the construction, while significantly increasing the thermal insulation of the partition.
- multitude of finish options