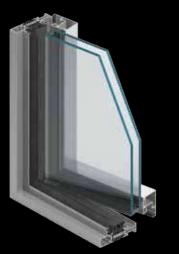

## **KLAR - SLIMLINE**

Highly insulated, KLAR SLIMLINE window system with thermal break is intended for fabrication of external structure elements such as various types of highly resistant, inward-openable windows (side-hung, hopper, tilt-and-turn windows) and fixed windows of an excellent water resistance, air tightness, and sound insulation performance.

With its very small-width aluminum profiles, visible from the external side of the construction, KLAR SLIMLINE enables to fabricate casements in two variants – with visible or invisible profiles (SG) from the external side of the structure. When invisible casements are used, the appearance of openable and fixed units is almost identical.

## FEATURES

- high resistance to water & air infiltration plus an excellent thermal insulation can be obtained thanks to the special shape of the central gasket
- good thermal insulation U value from 0.14.
- important glazing range, up to 81 mm
- the use of typical "Euro" grooves enables installation of most of the available fittings
- the construction method is maximally simplified. Profile connections (corner & Tconnections) are performed by bolting or studding
- This system can also greatly replace the old-style windows, made of steel profiles and maintain a similar appearance from the outside of the construction, while significantly increasing the thermal insulation of the partition.
- multitude of finish options