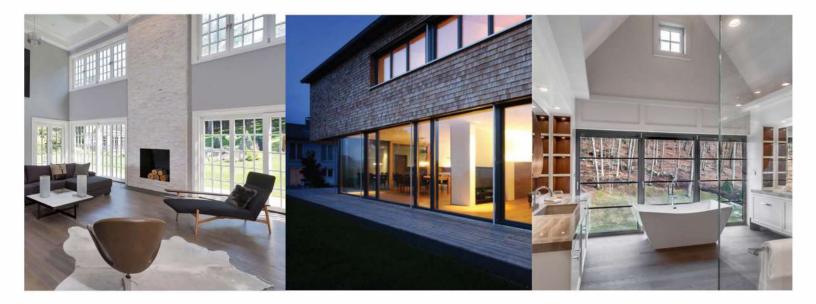

## **KLAR - SLIMLINE**

Highly insulated, KLAR SLIMLINE window system with thermal break is intended for fabrication of external structure elements such as various types of highly resistant, inward-openable windows (side-hung, hopper, tilt-and-turn windows) and fixed windows of an excellent water resistance, air tightness, and sound insulation performance.

With its very small-width aluminum profiles, visible from the external side of the construction, KLAR SLIMLINE enables to fabricate casements in two variants – with visible or invisible profiles (SG) from the external side of the structure. When invisible casements are used, the appearance of openable and fixed units is almost identical.

## Traditional appearance. Reinvented

Opening Window – cross-section KLAR-Slimline

Offering high-quality design, KLAR Slimline windows are custom-made with a sleek profile.