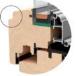

The design is based on the basis of two frames - 68 mm wood from the inside and aluminum on the outside, top solution on the market. For many years ... and even longer. Resistant to wind, rain, sun. They characterized by longevity in difficult conditions.

**Thickness** 

• Profile+aluminum 68mm +

13mm Max glazing thickness: 46mm

Energy efficiency (Uw)

• from 0.15

Sound-proofing (Rw)

• up to 39 dB

Guarantee

# AVAILABLE IN..

The innovative SMART EDGE technology allows to make a windows in a modern design, where the sash and frame are flush.

Timber-alu cross section of the traditional technology