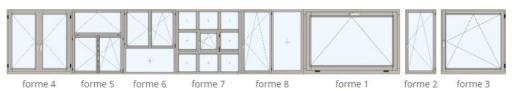

ity in difficult conditions.







**Thickness** 

• Profile+aluminum 68mm +

13mm Max glazing thickness: 46mm



Energy efficiency (Uw)

• from 0.15



Sound-proofing (Rw)

• up to 39 dB



Guarantee





# AVAILABLE IN..

The innovative SMART EDGE technology allows to make a windows in a modern design, where the sash and frame are flush.









Timber-alu cross section of the traditional technology

# **PROFILES**

Timber profile variants







**MODERN** Aluminum profile variants



**RETRO** 









**QUADRAT** 



CLASSIC

**SOFT LINE** 





**INTEGRAL** 

**RETRO** 

**LINEAR** 

GLASS







anti-burglary pane 44.4/16/4/16/4 option



WOOD



(available in more colors)

**PINE** 



(available in more colors)



(available in more colors)

COLORS



### SQUARE WINDOW FORMS.





### TRIANGULAR, TRAPEZOID, POLYGON.



#### ARCHED, CURVED AND ROUND WINDOW SHAPES.





#### WINDOW WITH A MULLION



window with floating mullion, opened window with floating mullion, closed window with a fixed mullion, opened window with a fixed mullion, closed

#### **SCHEMATIC OF HS PATIO DOORS**



#### **SCHEMATIC OF UP PATIO DOORS**





KLAR Studio was established with the sole mission to provide fully customizable, and energy efficient windows. We are a dedicated team of professionals located on the Gold Coast of Connecticut. Visit us and explore KLAR's unique combination of European innovation, efficiency, engineering and cutting-edge design. All of our windows, doors and accessory products are built with uncompromising precision and are fully guaranteed to last. Employing s