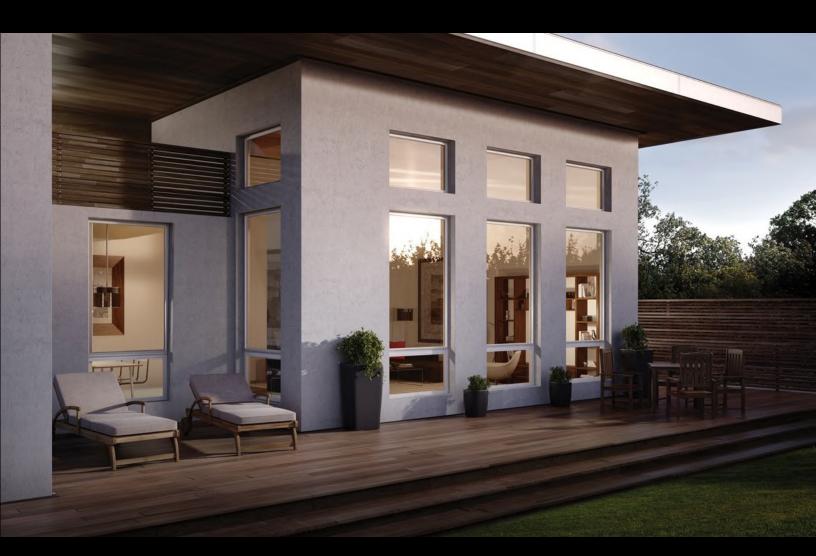

# **KLAR CLAD 68**

STUDIO | WINDOWS + DOORS

The exclusive timber-aluminum windows are an excellent choice. The unique combination of traditional and modern materials guarantees a cozy and warm interior as well as extreme resistance to weather conditions.