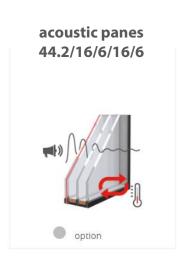

**RETRO** 

**LINEAR** 

GLASS

anti-burglary pane 44.4/16/4/16/4 option

WOOD

(available in more colors)

**PINE** 

(available in more colors)