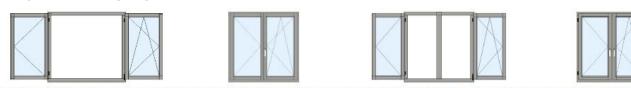

#### WINDOW WITH A MULLION

window with floating mullion, opened window with floating mullion, closed window with a fixed mullion, opened window with a fixed mullion, closed