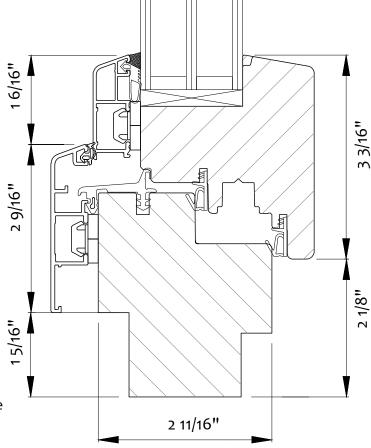

**Thickness** 

• Profile+aluminum 68mm +

13mm Max glazing thickness: 46mm

Energy efficiency (Uw)

• from 0.15

Sound-proofing (Rw)

• up to 39 dB

Guarantee