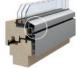

The design is based on the basis of two frames - 68 mm wood from the inside and aluminum on the outside, top solution on the market. For many years ... and even longer. Resistant to wind, rain, sun. They characterized by longevity in difficult conditions.

# AVAILABLE IN..

The innovative SMART EDGE technology allows to make a windows in a modern design, where the sash and frame are flush.

Timber-alu cross section of the traditional technology