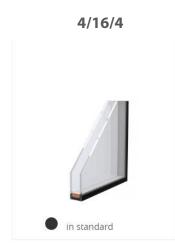

**RETRO** 

**LINEAR** 

GLASS

anti-burglary pane 44.4/16/4/16/4 option

WOOD

(available in more colors)

**PINE** 

(available in more colors)