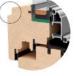

The design is based on the basis of two frames - 68 mm wood from the inside and aluminum on the outside, top solution on the market. For many years ... and even longer. Resistant to wind, rain, sun. They characterized by longevity in difficult conditions.

**Thickness** 

• Profile+aluminum 68mm +

13mm Max glazing thickness: 46mm

Energy efficiency (Uw)

• from 0.15

Sound-proofing (Rw)

• up to 39 dB

Guarantee

# AVAILABLE IN..

The innovative SMART EDGE technology allows to make a windows in a modern design, where the sash and frame are flush.

Timber-alu cross section of the traditional technology