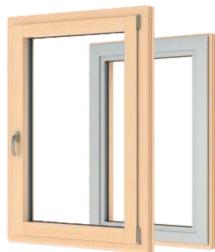

# AVAILABLE IN..

The innovative SMART EDGE technology allows to make a windows in a modern design, where the sash and frame are flush.

Timber-alu cross section of the traditional technology

# **PROFILES**

Timber profile variants

**MODERN** Aluminum profile variants

**RETRO** 

**QUADRAT** 

CLASSIC

**SOFT LINE** 

**INTEGRAL** 