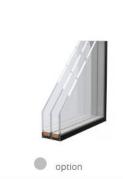

**RETRO** 

**LINEAR** 

GLASS

anti-burglary pane 44.4/16/4/16/4 option

WOOD

(available in more colors)

**PINE** 

(available in more colors)