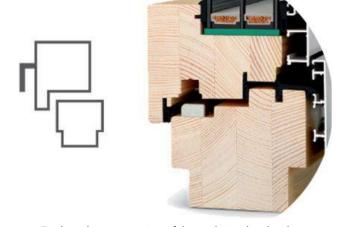

# AVAILABLE IN..

The innovative SMART EDGE technology allows to make a windows in a modern design, where the sash and frame are flush.

Timber-alu cross section of the traditional technology