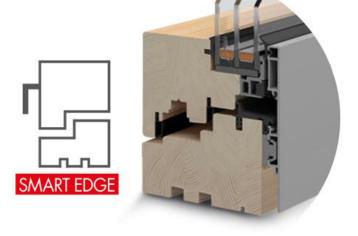

# AVAILABLE IN..

The innovative SMART EDGE technology allows to make a windows in a modern design, where the sash and frame are flush.

Timber-alu cross section of the traditional technology