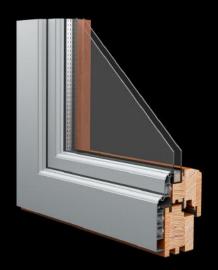

The design is based on the basis of two frames - 68 mm wood from the inside and aluminum on the outside, top solution on the market. For many years ... and even longer. Resistant to wind, rain, sun. They characterized by longevity in difficult conditions.

**Thickness** 

• Profile+aluminum 68mm +

13mm Max glazing thickness: 46mm

Energy efficiency (Uw)

• from 0.15

Sound-proofing (Rw)

• up to 39 dB

Guarantee

# AVAILABLE IN..

The innovative SMART EDGE technology allows to make a windows in a modern design, where the sash and frame are flush.

Timber-alu cross section of the traditional technology