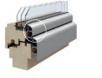

The design is based on the basis of two frames - 68 mm wood from the inside and aluminum on the outside, top solution on the market. For many years ... and even longer. Resistant to wind, rain, sun. They characterized by longevity in difficult conditions.

**Thickness** 

• Profile+aluminum 68mm +

13mm Max glazing thickness: 46mm

Energy efficiency (Uw)

• from 0.15

Sound-proofing (Rw)

• up to 39 dB

Guarantee