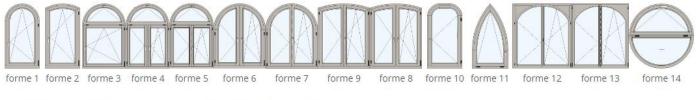

lazing thickness: 46mm



Energy efficiency (Uw)

• from 0.15



Sound-proofing (Rw)

• up to 39 dB



Guarantee





# AVAILABLE IN..

The innovative SMART EDGE technology allows to make a windows in a modern design, where the sash and frame are flush.









Timber-alu cross section of the traditional technology

# **PROFILES**

Timber profile variants







**MODERN** Aluminum profile variants



**RETRO** 









**QUADRAT** 



CLASSIC

**SOFT LINE** 





**INTEGRAL** 

**RETRO** 

**LINEAR** 

GLASS







anti-burglary pane 44.4/16/4/16/4 option



WOOD



(available in more colors)

**PINE** 



(available in more colors)



(available in more colors)

COLORS



### SQUARE WINDOW FORMS.





### TRIANGULAR, TRAPEZOID, POLYGON.



#### ARCHED, CURVED AND ROUND WINDOW SHAPES.





#### WINDOW WITH A MULLION



window with floating mullion, opened window with floating mullion, closed window with a fixed mullion, opened window with a fixed mullion, closed

#### **SCHEMATIC OF HS PATIO DOORS**



#### **SCHEMATIC OF UP PATIO DOORS**





KLAR Studio was established with the sole mission to provide fully customizable, and energy efficient windows. We are a dedicated team of professionals located on the Gold Coast of Connecticut. Visit us and explore KLAR's unique combination of European innovation, efficiency, engineering and cutting-edge design. All of our windows, doors and accessory products are built with uncompromising precision and are fully guaranteed to last. Employing state-of-the-art production techniques and materials, including aluminum, steel, and wood,