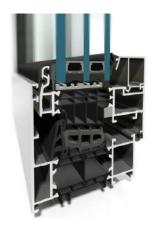

## **AVAILABLE IN..**

window KLAR'S 86 ST U value= 0.24

window KLAR'S-86 SI U value= 0.16

window KLAR'S-86US U value= 0.17

window KLAR'S-86 Aero U value=0.10

window KLAR'S-86US Aero U value=0.15

## **FEATURES**

- large selection of profiles
- newly shaped, extra thick thermal breaks
- multi component central gasket
- glazing strips with additional sealing option
- glazing up to 67,5 mm enabling all types of two chamber glazing, acoustic and security, anti burglary glazing
- large, wire-free glass areas
- appropriate for variety of hardware including concealed hinges
- water draining available in both traditional and concealed options
- highly energy efficient from 0.10.
- clean, sharp lines of narrow extruded aluminum framina
- multitude of finish options