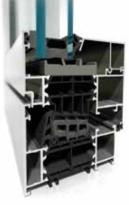

## **AVAILABLE IN..**

window KLAR'S 86 ST U value= 0.24

window KLAR'S-86 SI U value= 0.16

window KLAR'S-86US U value= 0.17

window KLAR'S-86 Aero U value=0.10

window KLAR'S-86US Aero U value=0.15

## **FEATURES**

- large selection of profiles
- newly shaped, extra thick thermal breaks
- multi component central gasket
- glazing strips with additional sealing option
- glazing up to 67,5 mm enabling all types of two chamber glazing, acoustic and security, anti burglary glazing
- large, wire-free glass areas
- appropriate for variety of hardware including concealed hinges
- water draining available in both traditional and concealed options
- highly energy efficient from 0.10.
- clean, sharp lines of narrow extruded aluminum framina
- multitude of finish options