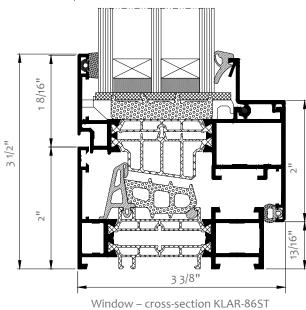

## **AVAILABLE IN..**

window KLAR'S 86 ST U value= 0.24

window KLAR'S-86 SI U value= 0.16

window KLAR'S-86US U value= 0.17

window KLAR'S-86 Aero U value=0.10

window KLAR'S-86US Aero U value=0.15

## **FEATURES**

- large selection of profiles
- newly shaped, extra thick thermal breaks
- multi component central gasket
- glazing strips with additional sealing option
- glazing up to 67,5 mm enabling all types of two chamber glazing, acoustic and security, anti burglary glazing
- large, wire-free glass areas
- appropriate for variety of hardware including concealed hinges
- water draining available in both traditional and concealed options
- highly energy efficient from 0.10.
- clean, sharp lines of narrow extruded aluminum framina
- multitude of finish options