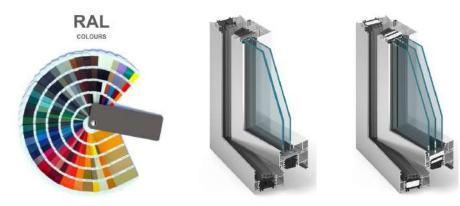

## **FEATURES**

- large selection of profiles
- newly shaped, extra thick thermal breaks
- multi component central gasket
- glazing strips with additional sealing option
- glazing up to 67,5 mm enabling all types of two chamber glazing, acoustic and security, anti burglary glazing
- large, wire-free glass areas
- appropriate for variety of hardware including concealed hinges
- water draining available in both traditional and concealed options
- highly energy efficient from 0.10.
- clean, sharp lines of narrow extruded aluminum framina
- multitude of finish options