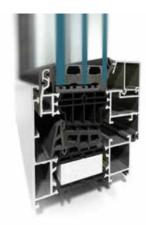

## **KLAR 86**

STUDIO | WINDOWS + DOORS

KLAR'S-86 is a high performance product that meets diverse needs of its users. The design of its profiles comes in 3 variants, depending on the requirements for thermal energy savings: ST, SI & AERO, it is the first aluminum system to employ silica aerogel. Version with concealed sash (KLAR'S-86US) is also available.

KLAR'S-86 is characterized by high thermal insulation and durability with the possibility of making windows of large dimensions and weight.

**STUDIO** | WINDOWS + DOORS

**Thickness** 

• leaf: 77mm - 86mm

## **FEATURES**

- large selection of profiles
- newly shaped, extra thick thermal breaks
- multi component central gasket
- glazing strips with additional sealing option
- glazing up to 67,5 mm enabling all types of two chamber glazing, acoustic and security, anti burglary glazing
- large, wire-free glass areas
- appropriate for variety of hardware including concealed hinges
- water draining available in both traditional and concealed options
- highly energy efficient from 0.10.
- clean, sharp lines of narrow extruded aluminum framina
- multitude of finish options