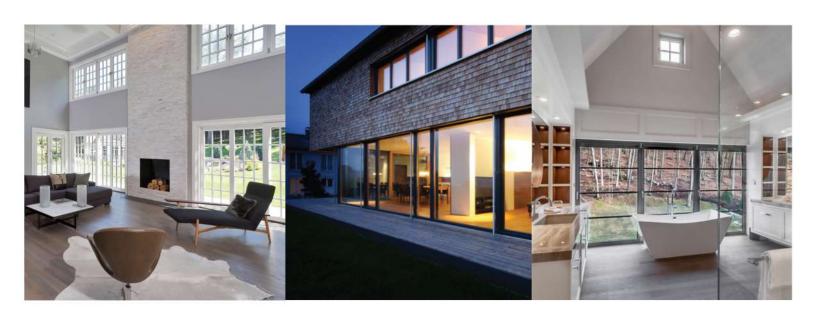

KLAR Studio was established with the sole mission to provide fully customizable, and energy efficient windows. We are a dedicated team of professionals located on the Gold Coast of Connecticut. Visit us and explore KLAR's unique combination of European innovation, efficiency, engineering and cutting-edge design. All of our windows, doors and accessory products are built with uncompromising precision and are fully guaranteed to last. Employing state-of-the-art production techinques and materials, including aluminum, steel, and wood, we offer an infinite amount of options, sizes, and glazings that are suitable for both modern and traditional applications.

Our customers range from homeowners, architects, designers, construction firms, developers and private institutions. We work with our clients individually to ensure the ultimate in quality, customer satisfaction and proper installation for all projects.

We invite you to discover KLAR Studio|windows+doors and how we can add value and transform your project.