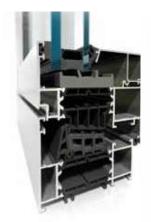

## **AVAILABLE IN..**

window KLAR'S 86 ST U value= 0.24

window KLAR'S-86 SI U value= 0.16

window KLAR'S-86US U value= 0.17

window KLAR'S-86 Aero U value=0.10

window KLAR'S-86US Aero U value=0.15

## **FEATURES**

- large selection of profiles
- newly shaped, extra thick thermal breaks
- multi component central gasket
- glazing strips with additional sealing option
- glazing up to 67,5 mm enabling all types of two chamber glazing, acoustic and security, anti burglary glazing
- large, wire-free glass areas
- appropriate for variety of hardware including concealed hinges
- water draining available in both traditional and concealed options
- highly energy efficient from 0.10.
- clean, sharp lines of narrow extruded aluminum framina
- multitude of finish options