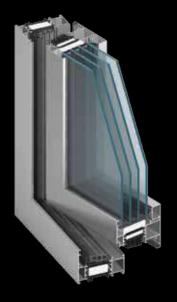

## **KLAR 86**

STUDIO | WINDOWS + DOORS

KLAR'S-86 is a high performance product that meets diverse needs of its users. The design of its profiles comes in 3 variants, depending on the requirements for thermal energy savings: ST, SI & AERO, it is the first aluminum system to employ silica aerogel. Version with concealed sash (KLAR'S-86US) is also available.

KLAR'S-86 is characterized by high thermal insulation and durability with the possibility of making windows of large dimensions and weight.

**STUDIO** | WINDOWS + DOORS

**Thickness** 

• leaf: 77mm - 86mm

## **FEATURES**

- large selection of profiles
- newly shaped, extra thick thermal breaks
- multi component central gasket
- glazing strips with additional sealing option
- glazing up to 67,5 mm enabling all types of two chamber glazing, acoustic and security, anti burglary glazing
- large, wire-free glass areas
- appropriate for variety of hardware including concealed hinges
- water draining available in both traditional and concealed options
- highly energy efficient from 0.10.
- clean, sharp lines of narrow extruded aluminum framina
- multitude of finish options