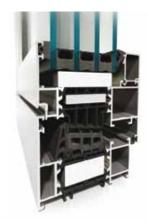

## **AVAILABLE IN..**

window KLAR'S 86 ST U value= 0.24

window KLAR'S-86 SI U value= 0.16

window KLAR'S-86US U value= 0.17

window KLAR'S-86 Aero U value=0.10

window KLAR'S-86US Aero U value=0.15

## **FEATURES**

- large selection of profiles
- newly shaped, extra thick thermal breaks
- multi component central gasket
- glazing strips with additional sealing option
- glazing up to 67,5 mm enabling all types of two chamber glazing, acoustic and security, anti burglary glazing
- large, wire-free glass areas
- appropriate for variety of hardware including concealed hinges
- water draining available in both traditional and concealed options
- highly energy efficient from 0.10.
- clean, sharp lines of narrow extruded aluminum framina
- multitude of finish options