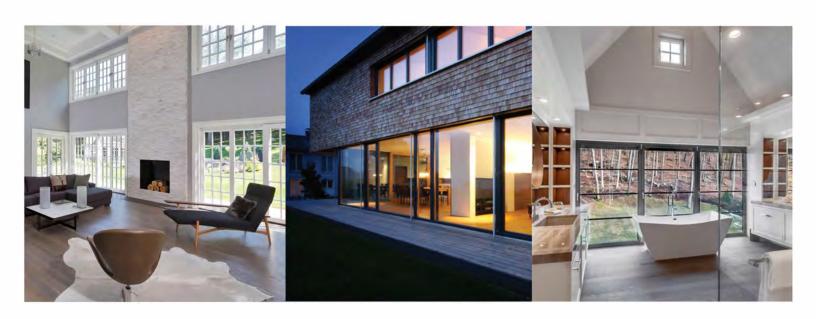

# **KLAR 78**

STUDIO | WINDOWS + DOORS

Timber windows fulfil the highest of technical and functional standards, making it comfortable to spend time indoors as well as complimenting the buildings exterior appearance. A wide range of colours, available in many shapes and sizes as well as the optional aluminium cladding allowing design flexibility. They are also a great choice for people who value natural, more traditional solutions

## **SCHEMATIC OF UP PATIO DOORS**

KLAR Studio was established with the sole mission to provide fully customizable, and energy efficient windows. We are a dedicated team of professionals located on the Gold Coast of Connecticut. Visit us and explore KLAR's unique combination of European innovation, efficiency, engineering and cutting-edge design. All of our windows, doors and accessory products are built with uncompromising precision and are fully guaranteed to last. Employing state-of-the-art production techniques and materials, including aluminum, steel, and wood, we offer an infinite amount of options, sizes, and glazing that are suitable for both modern and traditional applications.