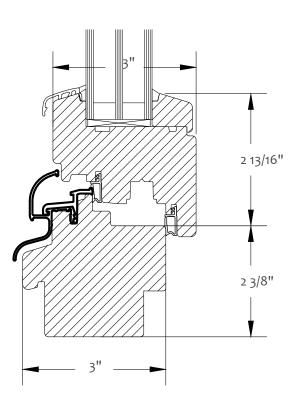

The 78 mm profile is highlighted by a modern design and optimum performance parameters. Made of pine, meranti or oak timber (other timber species available on request)

**Thickness** 

Energy efficiency (Uw)

• from 0.14

Sound-proofing (Rw)
• up to 44 dB

Guarantee

• Profile: 78mm Max glazing thickness:

44mm

GLASS