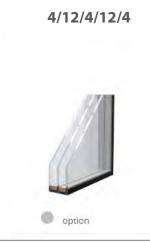

• from 0.14

Sound-proofing (Rw)
• up to 44 dB

Guarantee

• Profile: 78mm Max glazing thickness:

44mm

GLASS