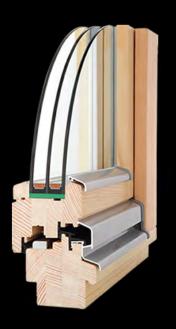

The 78 mm profile is highlighted by a modern design and optimum performance parameters. Made of pine, meranti or oak timber (other timber species available on request)

**Thickness** 

Energy efficiency (Uw)

• from 0.14

Sound-proofing (Rw)
• up to 44 dB

Guarantee

• Profile: 78mm Max glazing thickness:

44mm

GLASS