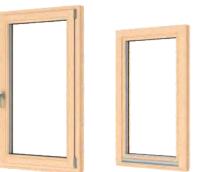

#### WINDOW WITH A MULLION

window with floating mullion, opened window with floating mullion, closed window with a fixed mullion, opened window with a fixed mullion, closed