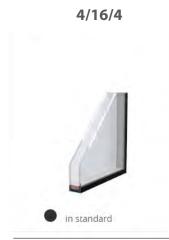

• from 0.14

Sound-proofing (Rw)
• up to 44 dB

Guarantee

• Profile: 78mm Max glazing thickness:

44mm

GLASS