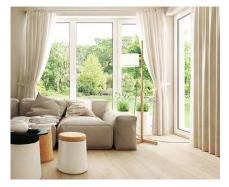

# **KLAR 78**

STUDIO | WINDOWS + DOORS

Timber windows fulfil the highest of technical and functional standards, making it comfortable to spend time indoors as well as complimenting the buildings exterior appearance. A wide range of colours, available in many shapes and sizes as well as the optional aluminium cladding allowing design flexibility. They are also a great choice for people who value natural, more traditional solutions

The 78 mm profile is highlighted by a modern design and optimum performance parameters. Made of pine, meranti or oak timber (other timber species available on request)

**Thickness** 

Energy efficiency (Uw)