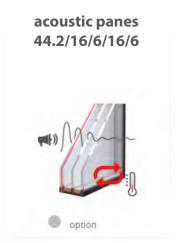

• from 0.14

Sound-proofing (Rw)
• up to 44 dB

Guarantee

• Profile: 78mm Max glazing thickness:

44mm

GLASS