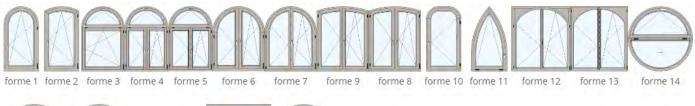

al standards, making it comfortable to spend time indoors as well as complimenting the buildings exterior appearance. A wide range of colours, available in many shapes and sizes as well as the optional aluminium cladding allowing design flexibility. They are also a great choice for people who value natural, more traditional solutions

The 78 mm profile is highlighted by a modern design and optimum performance parameters. Made of pine, meranti or oak timber (other timber species available on request)







**Thickness** 



Energy efficiency (Uw)

• from 0.14



Sound-proofing (Rw)
• up to 44 dB



Guarantee

• Profile: 78mm Max glazing thickness:

44mm











GLASS









## SQUARE WINDOW FORMS.





## TRIANGULAR, TRAPEZOID, POLYGON.



### ARCHED, CURVED AND ROUND WINDOW SHAPES.





#### WINDOW WITH A MULLION



window with floating mullion, opened window with floating mullion, closed window with a fixed mullion, opened window with a fixed mullion, closed

#### **SCHEMATIC OF HS PATIO DOORS**



## **SCHEMATIC OF UP PATIO DOORS**





KLAR Studio was established with the sole mission to provide fully customizable, and energy efficient windows. We are a dedicated team of professionals located on the Gold Coast of Connecticut. Visit us and explore KLAR's unique combination of European innovation, efficiency, engineering and cutting-edge design. All of our windows, doors and accessory products are built with uncompromising precision and are fully guaranteed to last. Employing state-of-the-art production techniques and materials, including aluminum, steel, and wood, w