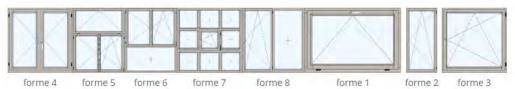

STUDIO | WINDOWS + DOORS



Timber windows fulfil the highest of technical and functional standards, making it comfortable to spend time indoors as well as complimenting the buildings exterior appearance. A wide range of colours, available in many shapes and sizes as well as the optional aluminium cladding allowing design flexibility. They are also a great choice for people who value natural, more traditional solutions

The 78 mm profile is highlighted by a modern design and optimum performance parameters. Made of pine, meranti or oak timber (other timber species available on request)







**Thickness** 



Energy efficiency (Uw)

• from 0.14



Sound-proofing (Rw)
• up to 44 dB



Guarantee

• Profile: 78mm Max glazing thickness:

44mm











GLASS









## SQUARE WINDOW FORMS.





## TRIANGULAR, TRAPEZOID, POLYGON.



### ARCHED, CURVED AND ROUND WINDOW SHAPES.





#### WINDOW WITH A MULLION



window with floating mullion, opened window with floating mullion, closed window with a fixed mullion, opened window with a fixed mullion, closed

#### **SCHEMATIC OF HS PATIO DOORS**



## **SCHEMATIC OF UP PATIO DOORS**





KLAR Studio was established with the sole mission to provide fully customizable, and energy efficient windows. We are a dedicated team of professionals located on the Gold Coast of Connecticut. Visit us and explore KLAR's unique combination of European innovation, efficiency, engineering and cutting-edge design. All of our windows, doors and accessory products are built with uncompromising precision and are fully guaranteed to last. Employing state