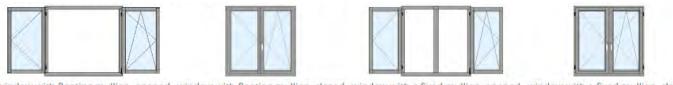

#### WINDOW WITH A MULLION

window with floating mullion, opened window with floating mullion, closed window with a fixed mullion, opened window with a fixed mullion, closed