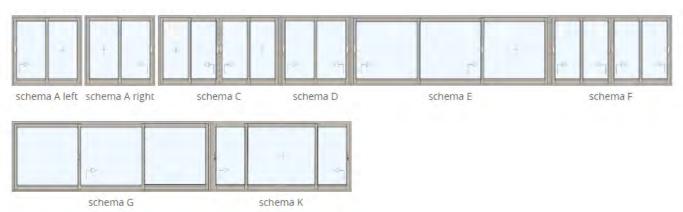

g allowing design flexibility. They are also a great choice for people who value natural, more traditional solutions

The 78 mm profile is highlighted by a modern design and optimum performance parameters. Made of pine, meranti or oak timber (other timber species available on request)







**Thickness** 



Energy efficiency (Uw)

• from 0.14



Sound-proofing (Rw)
• up to 44 dB



Guarantee

• Profile: 78mm Max glazing thickness:

44mm











GLASS









## SQUARE WINDOW FORMS.





## TRIANGULAR, TRAPEZOID, POLYGON.



### ARCHED, CURVED AND ROUND WINDOW SHAPES.





#### WINDOW WITH A MULLION



window with floating mullion, opened window with floating mullion, closed window with a fixed mullion, opened window with a fixed mullion, closed

#### **SCHEMATIC OF HS PATIO DOORS**



## **SCHEMATIC OF UP PATIO DOORS**





KLAR Studio was established with the sole mission to provide fully customizable, and energy efficient windows. We are a dedicated team of professionals located on the Gold Coast of Connecticut. Visit us and explore KLAR's unique combination of European innovation, efficiency, engineering and cutting-edge design. All of our windows, doors and accessory products are built with uncompromising precision and are fully guaranteed to last. Employing state-of-the-art production techniques and materials, including aluminum, steel, and wood, we offer an infinite amount of options, sizes, and glazing that are suitable for both modern and traditional applications.

Our customers range from homeowners, architects, designers, construction firms, developers and p