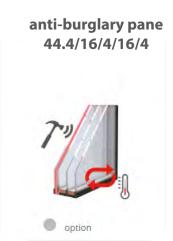

• from 0.14

Sound-proofing (Rw)
• up to 44 dB

Guarantee

• Profile: 78mm Max glazing thickness:

44mm

GLASS