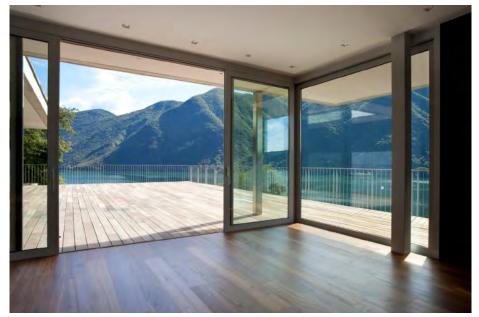

## KLAR 77 HS LIFT & SLIDE

STUDIO | WINDOWS + DOORS

The KLAR 77HS "Lift & Slide" door product is an ideal solution for connecting interior space rooms with the outside balcony, terrace or garden area. Providing both a smooth & silent slide action operation, it can bring the benefits of a beautiful day outside, into the living space. in addition, & by way of its design & operation, the KLAR 77HS is a great space saving opening & does not encroach the free space beyond the internal or external confines of the frame, without any compromise. Providing excellent weather tightness together with enhanced thermal performance, the KLAR 77HS complies with all of the requirements associated with this product type.