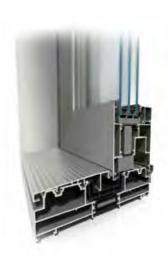

Thickness

• frame: 174 mm

• leaf: 77mm

Energy efficiency (Uw)

• from 0.16

Sound-proofing (Rw)

Guarantee

Door- cross-section KLAR-77 HS HI