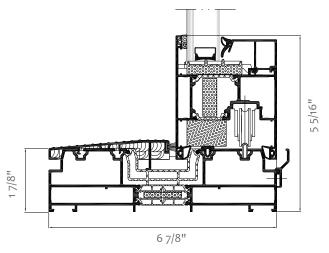

Thickness

• frame: 174 mm

• leaf: 77mm

Energy efficiency (Uw)

• from 0.16

Sound-proofing (Rw)

Guarantee

Door- cross-section KLAR-77 HS HI