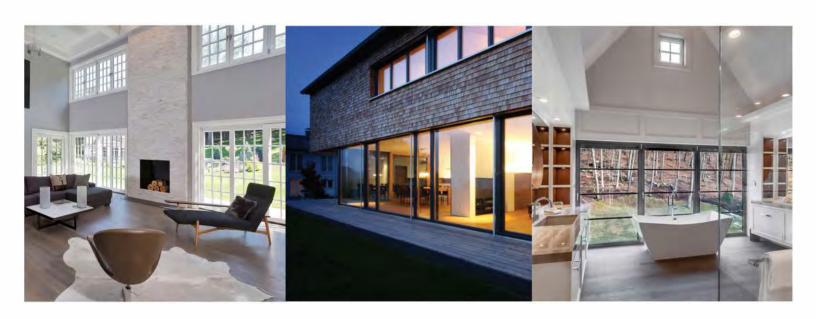

## KLAR 77 HS LIFT & SLIDE

STUDIO | WINDOWS + DOORS

The KLAR 77HS "Lift & Slide" door product is an ideal solution for connecting interior space rooms with the outside balcony, terrace or garden area. Providing both a smooth & silent slide action operation, it can bring the benefits of a beautiful day outside, into the living space. in addition, & by way of its design & operation, the KLAR 77HS is a great space saving opening & does not encroach the free space beyond the internal or external confines of the frame, without any compromise. Providing excellent weather tightness together with enhanced thermal performance, the KLAR 77HS complies with all of the requirements associated with this product type.

KLAR Studio was established with the sole mission to provide fully customizable, and energy efficient windows. We are a dedicated team of professionals located on the Gold Coast of Connecticut. Visit us and explore KLAR's unique combination of European innovation, efficiency, engineering and cutting-edge design. All of our windows, doors and accessory products are built with uncompromising precision and are fully guaranteed to last. Employing state-of-the-art production techniques and materials, including aluminum, steel, and wood, we offer an infinite amount of options, sizes, and glazing that are suitable for both modern and traditional applications.

We invite you to discover KLAR Studio windows+doors and how we can add value and transform your project.