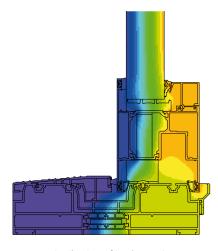

ide" door product is an ideal solution for connecting interior space rooms with the outside balcony, terrace or garden area. Providing both a smooth & silent slide action operation, it can bring the benefits of a beautiful day outside, into the living space. in addition, & by way of its design & operation, the KLAR 77HS is a great space saving opening & does not encroach the free space beyond the internal or external confines of the frame, without any compromise. Providing excellent weather tightness together with enhanced thermal performance, the KLAR 77HS complies with all of the requirements associated with this product type.









Thickness

• frame: 174 mm

• leaf: 77mm



Energy efficiency (Uw)

• from 0.16



Sound-proofing (Rw)



Guarantee



Door- cross-section KLAR-77 HS HI



Distribution of isotherms in KLAR 77 HS



## AVAILABLE DOOR CONSTRUCTION



## **FEATURES**



- durable and slender profiles enable screens of a lowthreshold door of the weight of the leaf of up to 400 kg, height - up to 3.2 m and width - up to 3.3 m.
- a wide range of glazing options, allowing application of double or triple glazed units combined with thermal breaks as well as additional inserts, enable achieving high thermal and acoustic insulation of the door.
- for aesthetic values glazing beads come in three options: rectangular, rounded and Style shaped.
- closed shape of glazing beads and anti-jemmy details provide enhanced security properties without altering any essential constructional elements of the door.
- unique gasket designs, together with quality hardware, ensure top e