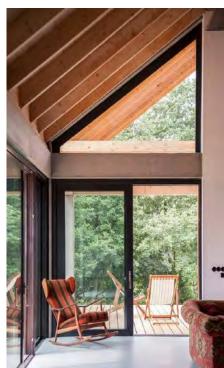

## KLAR 77 HS LIFT & SLIDE

STUDIO | WINDOWS + DOORS

The KLAR 77HS "Lift & Slide" door product is an ideal solution for connecting interior space rooms with the outside balcony, terrace or garden area. Providing both a smooth & silent slide action operation, it can bring the benefits of a beautiful day outside, into the living space. in addition, & by way of its design & operation, the KLAR 77HS is a great space saving opening & does not encroach the free space beyond the internal or external confines of the frame, without any compromise. Providing excellent weather tightness together with enhanced thermal performance, the KLAR 77HS complies with all of the requirements associated with this product type.