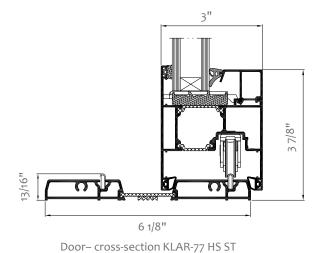

Thickness

• frame: 174 mm

• leaf: 77mm

Energy efficiency (Uw)

• from 0.16

Sound-proofing (Rw)

Guarantee

Door- cross-section KLAR-77 HS HI