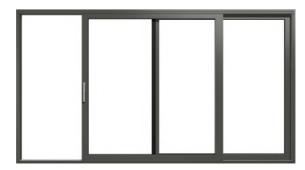

## AVAILABLE DOOR CONSTRUCTION

## **FEATURES**

- durable and slender profiles enable screens of a lowthreshold door of the weight of the leaf of up to 400 kg, height - up to 3.2 m and width - up to 3.3 m.
- a wide range of glazing options, allowing application of double or triple glazed units combined with thermal breaks as well as additional inserts, enable achieving high thermal and acoustic insulation of the door.
- for aesthetic values glazing beads come in three options: rectangular, rounded and Style shaped.
- closed shape of glazing beads and anti-jemmy details provide enhanced security properties without altering any essential constructional elements of the door.
- unique gasket designs, together with quality hardware, ensure top end weather and air tightness performance
- profiles adapted to accommodate a number of manually or automatically operated hardware available on the market.
- possibility to drive the doors with automatic "HS-Master" mechanism controlled with a push-button or remote control.
- a wide range of colour schemes allows for arrangement of doors to meet any individual requirements