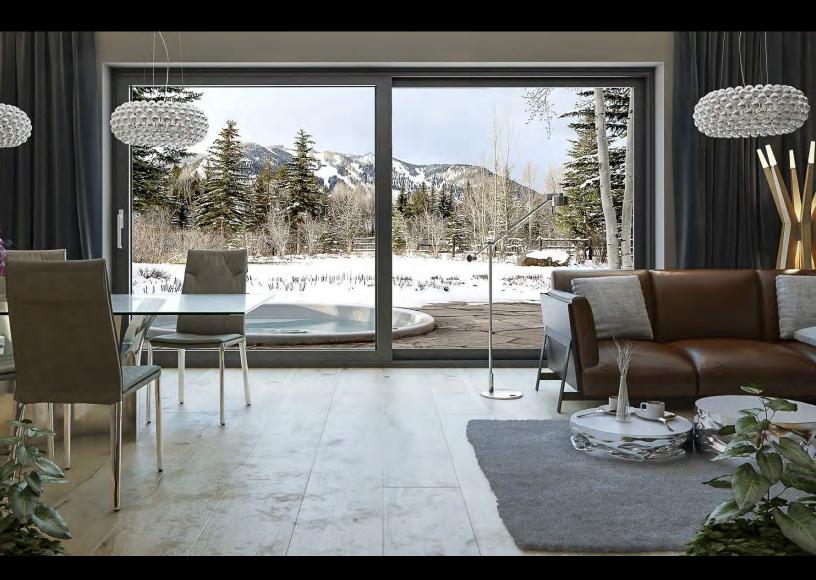

## KLAR 77 HS LIFT & SLIDE

STUDIO | WINDOWS + DOORS

The KLAR 77HS "Lift & Slide" door product is an ideal solution for connecting interior space rooms with the outside balcony, terrace or garden area. Providing both a smooth & silent slide action operation, it can bring the benefits of a beautiful day outside, into the living space. in addition, & by way of its design & operation, the KLAR 77HS is a great space saving opening & does not encroach the free space beyond the internal or external confines of the frame, without any compromise. Providing excellent weather tightness together with enhanced thermal performance, the KLAR 77HS complies with all of the requirements associated with this product type.