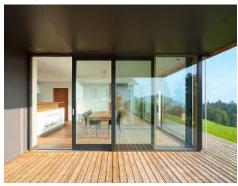

## KLAR 77 HS LIFT & SLIDE

STUDIO | WINDOWS + DOORS

The KLAR 77HS "Lift & Slide" door product is an ideal solution for connecting interior space rooms with the outside balcony, terrace or garden area. Providing both a smooth & silent slide action operation, it can bring the benefits of a beautiful day outside, into the living space. in addition, & by way of its design & operation, the KLAR 77HS is a great space saving opening & does not encroach the free space beyond the internal or external confines of the frame, without any compromise. Providing excellent weather tightness together with enhanced thermal performance, the KLAR 77HS complies with all of the requirements associated with this product type.