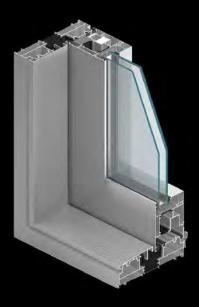

Thickness

• frame: 174 mm

• leaf: 77mm

Energy efficiency (Uw)

• from 0.16

Sound-proofing (Rw)

Guarantee

Door- cross-section KLAR-77 HS HI