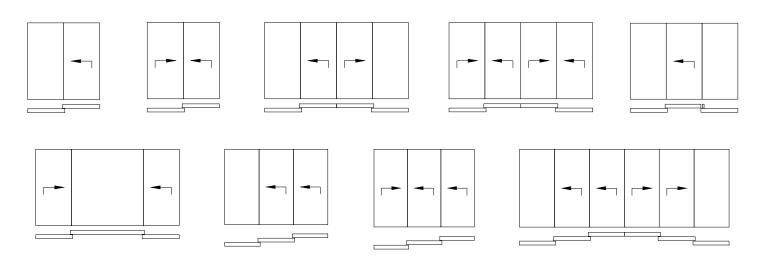

th the outside balcony, terrace or garden area. Providing both a smooth & silent slide action operation, it can bring the benefits of a beautiful day outside, into the living space. in addition, & by way of its design & operation, the KLAR 77HS is a great space saving opening & does not encroach the free space beyond the internal or external confines of the frame, without any compromise. Providing excellent weather tightness together with enhanced thermal performance, the KLAR 77HS complies with all of the requirements associated with this product type.









Thickness

• frame: 174 mm

• leaf: 77mm



Energy efficiency (Uw)

• from 0.16



Sound-proofing (Rw)



Guarantee



Door- cross-section KLAR-77 HS HI



Distribution of isotherms in KLAR 77 HS



## AVAILABLE DOOR CONSTRUCTION



## **FEATURES**



- durable and slender profiles enable screens of a lowthreshold door of the weight of the leaf of up to 400 kg, height - up to 3.2 m and width - up to 3.3 m.
- a wide range of glazing options, allowing application of double or triple glazed units combined with thermal breaks as well as additional inserts, enable achieving high thermal and acoustic insulation of the door.
- for aesthetic values glazing beads come in three options: rectangular, rounded and Style shaped.
- closed shape of glazing beads and anti-jemmy details provide enhanced security properties without altering any essential constructional elements of the door.
- unique gasket designs, together with quality hardware, ensure top end weather and air tightness performance
- profiles adapted to accommodate a