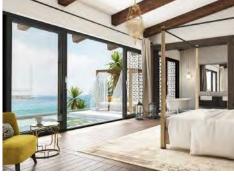

## KLAR 77 HS LIFT & SLIDE

STUDIO | WINDOWS + DOORS

The KLAR 77HS "Lift & Slide" door product is an ideal solution for connecting interior space rooms with the outside balcony, terrace or garden area. Providing both a smooth & silent slide action operation, it can bring the benefits of a beautiful day outside, into the living space. in addition, & by way of its design & operation, the KLAR 77HS is a great space saving opening & does not encroach the free space beyond the internal or external confines of the frame, without any compromise. Providing excellent weather tightness together with enhanced thermal performance, the KLAR 77HS complies with all of the requirements associated with this product type.