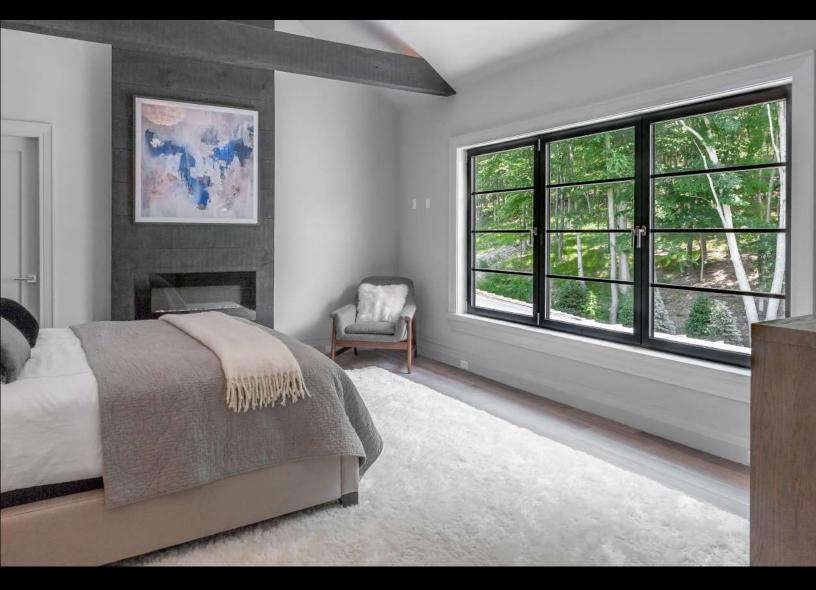

## KLAR 70/ 70 HI

**STUDIO** | WINDOWS + DOORS

The KLAR 70 is a high performance and fully integrated window and door system. Due to the specially designed polyamide break and extruded gaskets that are incorporated into the aluminium profile it offers excellent thermal insulation performance with the U value from 0.17 and reduced noise properties.

In the KLAR-70 system, it is possible to produce windows with the so-called "hidden casement" MB-70US and the KLAR-70 "Industrial", finding its application during modernisations of post-industrial historic and monumental objects.

ΚΙΔ

info@klarstudio.com | 203 908 5833 | 239-241 Westport Ave. Norwalk, CT 06851 | klarstudio.com

KLAR Studio was established with the sole mission to provide fully customizable, and energy efficient windows. We are a dedicated team of professionals located on the Gold Coast of Connecticut. Visit us and explore KLAR's unique combination of European innovation, efficiency, engineering and cutting-edge design. All of our windows, doors and accessory products are built with uncompromising precision and are fully guaranteed to last. Employing state-of-the-art production techniques and materials, including aluminum, steel, and wood, we offer an infinite amount of options, sizes, and glazing that are suitable for both modern and traditional applications.