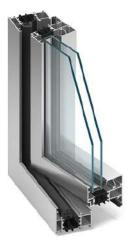

**KLAR** 

**STUDIO**|WINDOWS+DOORS

Window – cross-section KLAR-70 Hi

Door – cross-section KLAR-70