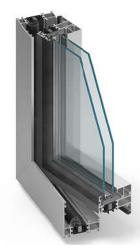

**KLAR** 

**STUDIO**|WINDOWS+DOORS

Window – cross-section KLAR-70 Hi

Door – cross-section KLAR-70