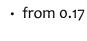

## KLAR 70/ 70 HI

**STUDIO** | WINDOWS + DOORS

The KLAR 70 is a high performance and fully integrated window and door system. Due to the specially designed polyamide break and extruded gaskets that are incorporated into the aluminium profile it offers excellent thermal insulation performance with the U value from 0.17 and reduced noise properties.

## AVAILABLE IN..

Window – KLAR 70 U VALUE=0.18

Window - KLAR 70 US U VALUE=0.27

Window – KLAR 70 HI U VALUE=0.17

Window – KLAR 70 US HI U VALUE=0.26

Thickness

- frame: 70 mm
- leaf: 70mm 79mm

Sound-proofing (Rw)