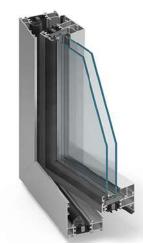

**KLAR** 

**STUDIO**|WINDOWS+DOORS

Window – cross-section KLAR-70 Hi

Door – cross-section KLAR-70