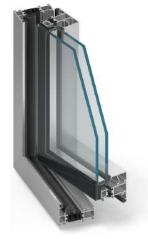

**KLAR** 

**STUDIO**|WINDOWS+DOORS

Window – cross-section KLAR-70 Hi

Door – cross-section KLAR-70