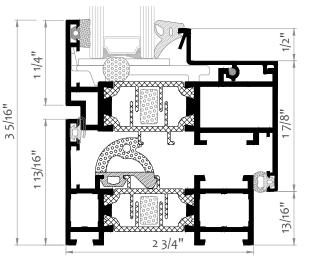

**KLAR** 

**STUDIO**|WINDOWS+DOORS

Window – cross-section KLAR-70 Hi

Door – cross-section KLAR-70