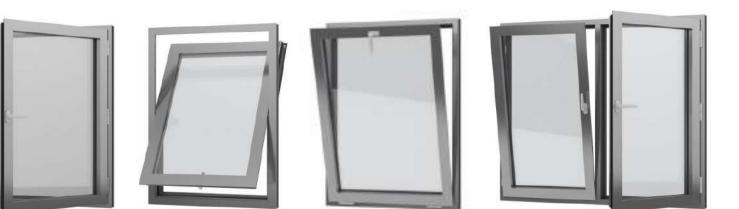

## FEATURES

- windows available as fixed or open in, tilt and turn, tilt and slide
- 1 or 2 leaf doors open in or open out
- safety locking
- steel look like industrial options
- large size door constructions available
- hidden sash option
- secure windows and door options, providing burglar resistance
- glazing up to 60 mm
- multi-point locking
- Eurogroove that broadens the choice of hardware available
- compliance with CE marking requirements
- multitude of finish options
- dual color options