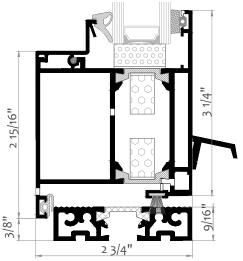

**KLAR** 

**STUDIO**|WINDOWS+DOORS

Window – cross-section KLAR-70 Hi

Door – cross-section KLAR-70