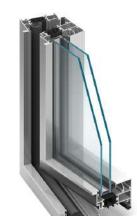

**KLAR** 

**STUDIO**|WINDOWS+DOORS

Window – cross-section KLAR-70 Hi

Door – cross-section KLAR-70

## KLAR 70/ 70 HI

**STUDIO** | WINDOWS + DOORS

The KLAR 70 is a high performance and fully integrated window and door system. Due to the specially designed polyamide break and extruded gaskets that are incorporated into the aluminium profile it offers excellent thermal insulation performance with the U value from 0.17 and reduced noise properties.