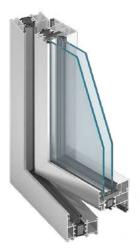

## FEATURES

- windows available as fixed or open in, tilt and turn, tilt and slide
- 1 or 2 leaf doors open in or open out
- safety locking
- steel look like industrial options
- large size door constructions available
- hidden sash option
- secure windows and door options, providing burglar resistance
- glazing up to 50 mm (1 31/32")
- multi-point locking
- Eurogroove that broadens the choice of hardware available
- compliance with CE marking requirements
- multitude of finish options
- dual color options