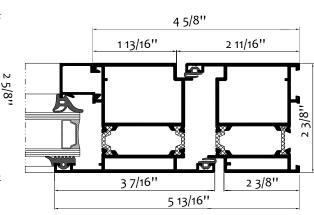

## KLAR 60/ 60 HI

The KLAR 60 is a modern aluminum system intended for realizations of exterior architectural building elements requiring thermal and acoustic insulation, such as: various types of windows, doors, vestibules, display windows or spatial structure. The system profiles have a three-chamber structure. The structural depth of the window sections is equal to 2 3/8" (frames) and 2 11/16" (casements), and for doors 2 3/8" and 2 3/8" mm, respectively.

AVAILABLE IN..

Window - cross-section KLAR-60 HI

Door - cross-section KLAR-60

Window -KLAR 60/60HI U VALUE=0.247

Window - KLAR 60 US/60US HI U VALUE=0.299

Window - KLAR 60 Pivot U VALUE=0.299

Window – KLAR 60 Industrial/HI U VALUE=0.493

Thickness

• leaf: 60mm - 69mm

• frame: 60 mm (2 3/8")

(2 3/8" - 2 11/16")

• from 0.247

Energy efficiency (Uw)

Guarantee

Window - KLAR 60EF/60EF HI