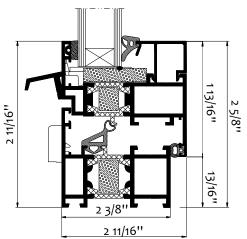

## KLAR 60/ 60 HI

The KLAR 60 is a modern aluminum system intended for realizations of exterior architectural building elements requiring thermal and acoustic insulation, such as: various types of windows, doors, vestibules, display windows or spatial structure. The system profiles have a three-chamber structure. The structural depth of the window sections is equal to 2 3/8" (frames) and 2 11/16" (casements), and for doors 2 3/8" and 2 3/8" mm, respectively.

AVAILABLE IN..

Window - cross-section KLAR-60 HI

Door - cross-section KLAR-60

Window -KLAR 60/60HI U VALUE=0.247

Window - KLAR 60 US/60US HI U VALUE=0.299

Window - KLAR 60 Pivot U VALUE=0.299

Window – KLAR 60 Industrial/HI U VALUE=0.493

Thickness

• leaf: 60mm - 69mm

• frame: 60 mm (2 3/8")

(2 3/8" - 2 11/16")

• from 0.247

Energy efficiency (Uw)

Guarantee

Window - KLAR 60EF/60EF HI