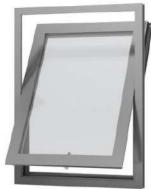

AVAILABLE IN..

Window - cross-section KLAR-60 HI

Door - cross-section KLAR-60

Window -KLAR 60/60HI U VALUE=0.247

Window - KLAR 60 US/60US HI U VALUE=0.299

Window - KLAR 60 Pivot U VALUE=0.299

Window – KLAR 60 Industrial/HI U VALUE=0.493