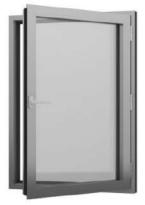

AVAILABLE IN..

Window - cross-section KLAR-60 HI

Door - cross-section KLAR-60

Window -KLAR 60/60HI U VALUE=0.247

Window - KLAR 60 US/60US HI U VALUE=0.299

Window - KLAR 60 Pivot U VALUE=0.299

Window – KLAR 60 Industrial/HI U VALUE=0.493