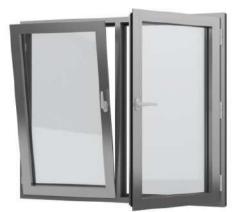

## KLAR 60/ 60 HI

The KLAR 60 is a modern aluminum system intended for realizations of exterior architectural building elements requiring thermal and acoustic insulation, such as: various types of windows, doors, vestibules, display windows or spatial structure. The system profiles have a three-chamber structure. The structural depth of the window sections is equal to 2 3/8" (frames) and 2 11/16" (casements), and for doors 2 3/8" and 2 3/8" mm, respectively.

## FEATURES

- windows available as fixed or open in, tilt and turn, tilt and slide
- 1 or 2 leaf doors open in or open out
- safety locking
- steel look like industrial options
- large size door constructions available
- hidden sash option
- secure windows and door options, providing burglar resistance
- glazing up to 50 mm (1 31/32")
- multi-point locking
- Eurogroove that broadens the choice of hardware available
- compliance with CE marking requirements
- multitude of finish options
- dual color options