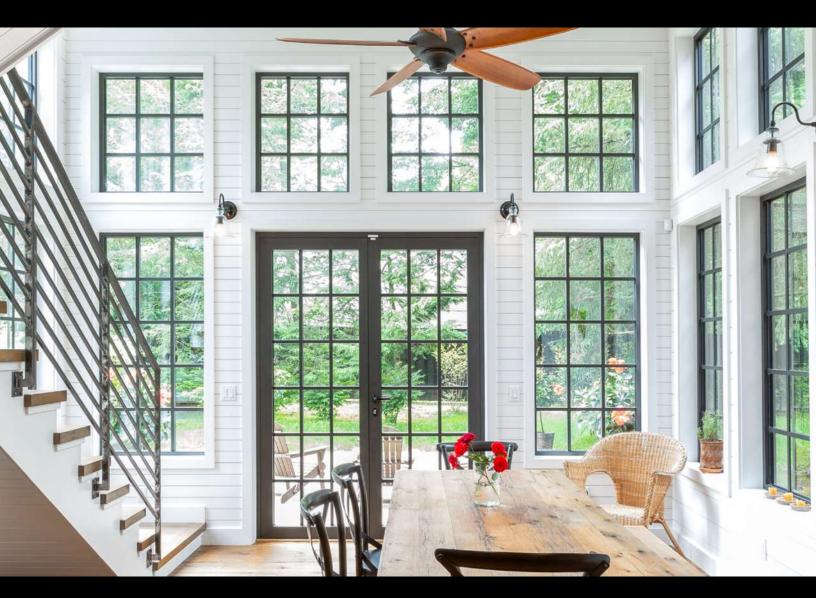

## FEATURES

- windows available as fixed or open in, tilt and turn, tilt and slide
- 1 or 2 leaf doors open in or open out
- safety locking
- steel look like industrial options
- large size door constructions available
- hidden sash option
- secure windows and door options, providing burglar resistance
- glazing up to 50 mm (1 31/32")
- multi-point locking
- Eurogroove that broadens the choice of hardware available
- compliance with CE marking requirements
- multitude of finish options
- dual color options

氟

KLAR Studio was established with the sole mission to provide fully customizable, and energy efficient windows. We are a dedicated team of professionals located on the Gold Coast of Connecticut. Visit us and explore KLAR's unique combination of European innovation, efficiency, engineering and cutting-edge design. All of our windows, doors and accessory products are built with uncompromising precision and are fully guaranteed to last. Employing state-of-the-art production techniques and materials, including aluminum, steel, and wood, we offer an infinite amount of options, sizes, and glazing that are suitable for both modern and traditional applications.