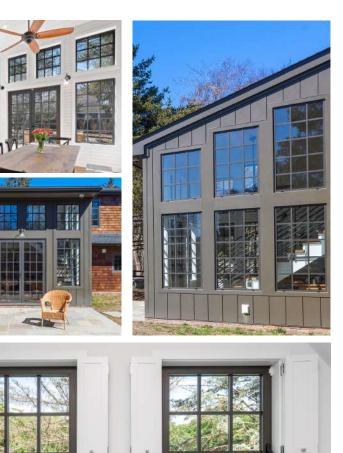

氟

KLAR Studio was established with the sole mission to provide fully customizable, and energy efficient windows. We are a dedicated team of professionals located on the Gold Coast of Connecticut. Visit us and explore KLAR's unique combination of European innovation, efficiency, engineering and cutting-edge design. All of our windows, doors and accessory products are built with uncompromising precision and are fully guaranteed to last. Employing state-of-the-art production techniques and materials, including aluminum, steel, and wood, we offer an infinite amount of options, sizes, and glazing that are suitable for both modern and traditional applications.

Our customers range from homeowners, architects, designers, construction firms, developers and private institutions. We work with our clients individually to ensure the ultimate in quality, customer satisfaction and proper installation for all projects.

We invite you to discover KLAR Studio|windows+doors and how we can add value and transform your project.