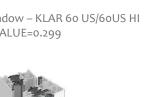

## KLAR 60/ 60 HI

The KLAR 60 is a modern aluminum system intended for realizations of exterior architectural building elements requiring thermal and acoustic insulation, such as: various types of windows, doors, vestibules, display windows or spatial structure. The system profiles have a three-chamber structure. The structural depth of the window sections is equal to 2 3/8" (frames) and 2 11/16" (casements), and for doors 2 3/8" and 2 3/8" mm, respectively.

Thickness

• leaf: 60mm - 69mm

• frame: 60 mm (2 3/8")

(2 3/8" - 2 11/16")

• from 0.247

Energy efficiency (Uw)

Guarantee

Window - KLAR 60EF/60EF HI