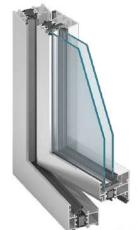

AVAILABLE IN..

Window - cross-section KLAR-60 HI

Door - cross-section KLAR-60

Window -KLAR 60/60HI U VALUE=0.247

Window - KLAR 60 US/60US HI U VALUE=0.299

Window - KLAR 60 Pivot U VALUE=0.299

Window – KLAR 60 Industrial/HI U VALUE=0.493