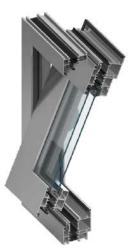

AVAILABLE IN..

Window - cross-section KLAR-60 HI

Door - cross-section KLAR-60

Window -KLAR 60/60HI U VALUE=0.247

Window - KLAR 60 US/60US HI U VALUE=0.299

Window - KLAR 60 Pivot U VALUE=0.299

Window – KLAR 60 Industrial/HI U VALUE=0.493