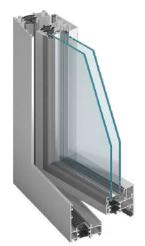

AVAILABLE IN..

Window - cross-section KLAR-60 HI

Door - cross-section KLAR-60

Window -KLAR 60/60HI U VALUE=0.247

Window - KLAR 60 US/60US HI U VALUE=0.299

Window - KLAR 60 Pivot U VALUE=0.299

Window – KLAR 60 Industrial/HI U VALUE=0.493