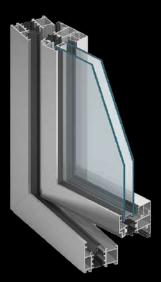

## KLAR 60/ 60 HI

The KLAR 60 is a modern aluminum system intended for realizations of exterior architectural building elements requiring thermal and acoustic insulation, such as: various types of windows, doors, vestibules, display windows or spatial structure. The system profiles have a three-chamber structure. The structural depth of the window sections is equal to 2 3/8" (frames) and 2 11/16" (casements), and for doors 2 3/8" and 2 3/8" mm, respectively.

AVAILABLE IN..

Window - cross-section KLAR-60 HI

Door - cross-section KLAR-60

Window -KLAR 60/60HI U VALUE=0.247

Window - KLAR 60 US/60US HI U VALUE=0.299

Window - KLAR 60 Pivot U VALUE=0.299

Window – KLAR 60 Industrial/HI U VALUE=0.493

Thickness

• leaf: 60mm - 69mm

• frame: 60 mm (2 3/8")

(2 3/8" - 2 11/16")

• from 0.247

Energy efficiency (Uw)

Guarantee

Window - KLAR 60EF/60EF HI