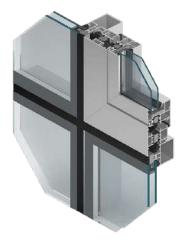

AVAILABLE IN..

Window - cross-section KLAR-60 HI

Door - cross-section KLAR-60

Window -KLAR 60/60HI U VALUE=0.247

Window - KLAR 60 US/60US HI U VALUE=0.299

Window - KLAR 60 Pivot U VALUE=0.299

Window – KLAR 60 Industrial/HI U VALUE=0.493