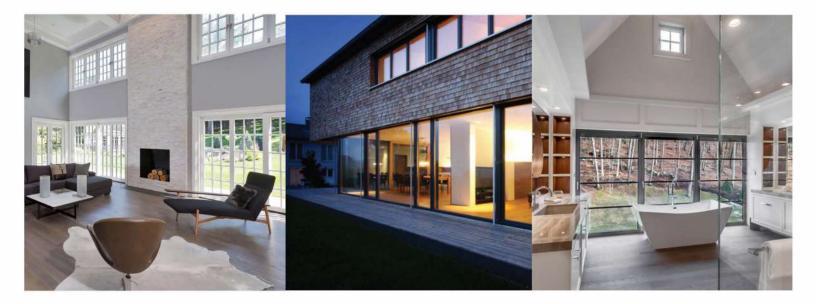

氟

KLAR Studio was established with the sole mission to provide fully customizable, and energy efficient windows. We are a dedicated team of professionals located on the Gold Coast of Connecticut. Visit us and explore KLAR's unique combination of European innovation, efficiency, engineering and cutting-edge design. All of our windows, doors and accessory products are built with uncompromising precision and are fully guaranteed to last. Employing state-of-the-art production techniques and materials, including aluminum, steel, and wood, we offer an infinite amount of options, sizes, and glazing that are suitable for both modern and traditional applications.

Our customers range from homeowners, architects, designers, construction firms, developers and private institutions. We work with our clients individually to ensure the ultimate in quality, customer satisfaction and proper installation for all projects.

We invite you to discover KLAR Studio|windows+doors and how we can add value and transform your project.