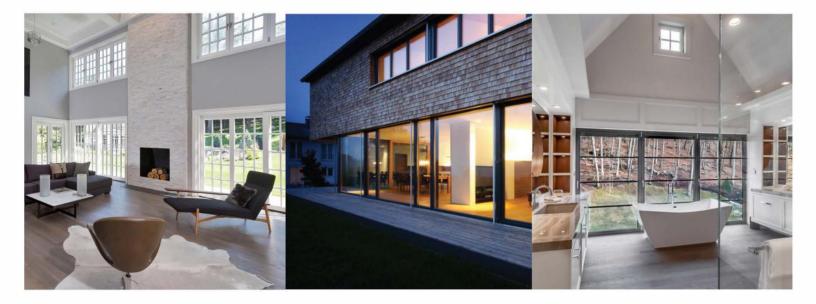

KLAR Studio was established with the sole mission to provide fully customizable, and energy efficient windows. We are a dedicated team of professionals located on the Gold Coast of Connecticut. Visit us and explore KLAR's unique combination of European innovation, efficiency, engineering and cutting-edge design. All of our windows, doors and accessory products are built with uncompromising precision and are fully guaranteed to last. Employing state-of-the-art production techniques and materials, including aluminum, steel, and wood, we offer an infinite amount of options, sizes, and glazing that are suitable for both modern and traditional applications.

Our customers range from homeowners, architects, designers, construction firms, developers and private institutions. We work with our clients individually to ensure the ultimate in quality, customer satisfaction and proper installation for all projects.

We invite you to discover KLAR Studio|windows+doors and how we can add value and transform your project.