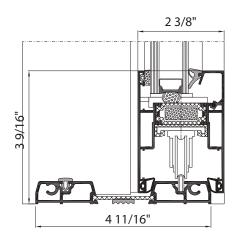

## **STUDIO**|WINDOWS+DOORS

Door- cross-section KLAR-59 HST

Door low threshold- cross-section KLAR-59HS

## **AVAILABLE DOOR CONSTRUCTION**

Thickness

- 2 rail 120 mm (4 11/16") - 3 rail 199 mm (7 13/16")

• leaf: 59 mm ( 2 5/16")

• frame:

Guarantee

**Section View** 

• from 0.30