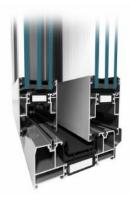

## **STUDIO**|WINDOWS+DOORS

Door- cross-section KLAR-59 HST

Door low threshold- cross-section KLAR-59HS

## **AVAILABLE DOOR CONSTRUCTION**

Thickness

- 2 rail 120 mm (4 11/16") - 3 rail 199 mm (7 13/16")

• leaf: 59 mm ( 2 5/16")

• frame:

Guarantee

**Section View** 

• from 0.30