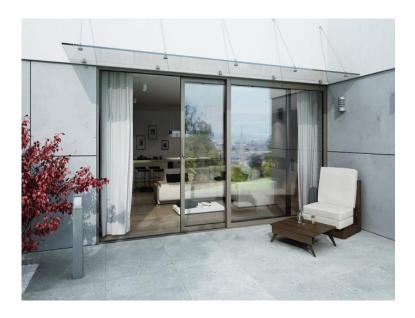

## KLAR 59HS LIFT & SLIDE

Lift & Slide door is the perfect integrating element that connects rooms or winter gardens with external spaces. It provides a convenient exit to the balcony, terrace or garden. When in the open position, the door does not take up space inside the room, while enabling a very good contact with the environment which further increases the comfort of use. KLAR 59HS gives you great possibilities in applications of lift & slide doors, and is the optimized solutions in terms of construction and dimensions of its profiles and frames.

## FEATURES

- Important dimensions of the \_ door leaves that exceed by far any standard values: height up to 9'-6", width up to 11 ft; and max. leaf weight up to 600 lb.
- Slender and robust. 3-chambered profiles, with insulating chamber equipped wide with thermal breaks in the central part.
- 2-or 3-rail frames that enable the fabrication of doors with wide clear passage size.
- Large glass thickness to be fitted in the door leaves (up to 1 1/2") to bring flexibility in choosing the appropriate alass.
- Relatively low heat transfer coefficient for frames (Uf) assured by wide thermal breaks, polyethylene inserts and chambered profiles mounted in thermal insulation strips.
- High water and air tightness assured by specially-shaped gaskets and hardware that allow the leaf to embed on the frame in the final stage of closing the leaf.
- Ability to mount most of the hardware for lift & slide doors available on the market.
- Door version with a low-level threshold. which makes it easier to use the door especially by the elderly or disabled.
- Doors can be mounted individually or as part of larger constructions: mullion and transom curtain walls or winter gardens.