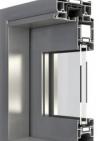

## KLAR 59HS LIFT & SLIDE

Lift & Slide door is the perfect integrating element that connects rooms or winter gardens with external spaces. It provides a convenient exit to the balcony, terrace or garden. When in the open position, the door does not take up space inside the room, while enabling a very good contact with the environment which further increases the comfort of use. KLAR 59HS gives you great possibilities in applications of lift & slide doors, and is the optimized solutions in terms of construction and dimensions of its profiles and frames.

## FEATURES

- Important dimensions of the \_ door leaves that exceed by far any standard values: height up to 9'-6", width up to 11 ft; and max. leaf weight up to 600 lb.
- Slender and robust. 3-chambered profiles, with insulating chamber equipped wide with thermal breaks in the central part.
- 2-or 3-rail frames that enable the fabrication of doors with wide clear passage size.
- Large glass thickness to be fitted in the door leaves (up to 1 1/2") to bring flexibility in choosing the appropriate alass.
- Relatively low heat transfer coefficient for frames (Uf) assured by wide thermal breaks, polyethylene inserts and chambered profiles mounted in thermal insulation strips.
- High water and air tightness assured by specially-shaped gaskets and hardware that allow the leaf to embed on the frame in the final stage of closing the leaf.
- Ability to mount most of the hardware for lift & slide doors available on the market.
- Door version with a low-level threshold. which makes it easier to use the door especially by the elderly or disabled.
- Doors can be mounted individually or as part of larger constructions: mullion and transom curtain walls or winter gardens.