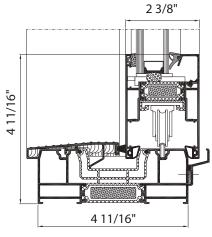

## **STUDIO**|WINDOWS+DOORS

Door- cross-section KLAR-59 HST

Door low threshold- cross-section KLAR-59HS

## **AVAILABLE DOOR CONSTRUCTION**

Thickness

- 2 rail 120 mm (4 11/16") - 3 rail 199 mm (7 13/16")

• leaf: 59 mm ( 2 5/16")

• frame:

Guarantee

**Section View** 

• from 0.30