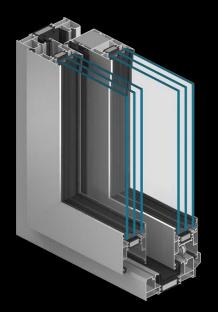

## **AVAILABLE DOOR CONSTRUCTION**

Thickness

- 2 rail 120 mm (4 11/16") - 3 rail 199 mm (7 13/16")

• leaf: 59 mm ( 2 5/16")

• frame:

Guarantee

**Section View** 

• from 0.30

## FEATURES

- Important dimensions of the \_ door leaves that exceed by far any standard values: height up to 9'-6", width up to 11 ft; and max. leaf weight up to 600 lb.
- Slender and robust. 3-chambered profiles, with insulating chamber equipped wide with thermal breaks in the central part.
- 2-or 3-rail frames that enable the fabrication of doors with wide clear passage size.
- Large glass thickness to be fitted in the door leaves (up to 1 1/2") to bring flexibility in choosing the appropriate alass.
- Relatively low heat transfer coefficient for frames (Uf) assured by wide thermal breaks, polyethylene inserts and chambered profiles mounted in thermal insulation strips.
- High water and air tightness assured by specially-shaped gaskets and hardware that allow the leaf to embed on the frame in the final stage of closing the leaf.
- Ability to mount most of the hardware for lift & slide doors available on the market.
- Door version with a low-level threshold. which makes it easier to use the door especially by the elderly or disabled.
- Doors can be mounted individually or as part of larger constructions: mullion and transom curtain walls or winter gardens.