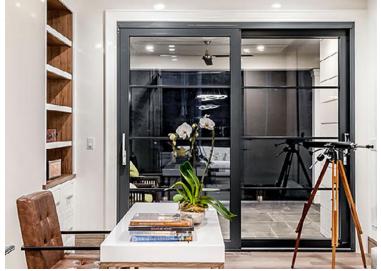

## KLAR 59HS LIFT & SLIDE

Lift & Slide door is the perfect integrating element that connects rooms or winter gardens with external spaces. It provides a convenient exit to the balcony, terrace or garden. When in the open position, the door does not take up space inside the room, while enabling a very good contact with the environment which further increases the comfort of use. KLAR 59HS gives you great possibilities in applications of lift & slide doors, and is the optimized solutions in terms of construction and dimensions of its profiles and frames.

## FEATURES

- Important dimensions of the \_ door leaves that exceed by far any standard values: height up to 9'-6", width up to 11 ft; and max. leaf weight up to 600 lb.
- Slender and robust. 3-chambered profiles, with insulating chamber equipped wide with thermal breaks in the central part.
- 2-or 3-rail frames that enable the fabrication of doors with wide clear passage size.
- Large glass thickness to be fitted in the door leaves (up to 1 1/2") to bring flexibility in choosing the appropriate alass.
- Relatively low heat transfer coefficient for frames (Uf) assured by wide thermal breaks, polyethylene inserts and chambered profiles mounted in thermal insulation strips.
- High water and air tightness assured by specially-shaped gaskets and hardware that allow the leaf to embed on the frame in the final stage of closing the leaf.
- Ability to mount most of the hardware for lift & slide doors available on the market.
- Door version with a low-level threshold. which makes it easier to use the door especially by the elderly or disabled.
- Doors can be mounted individually or as part of larger constructions: mullion and transom curtain walls or winter gardens.