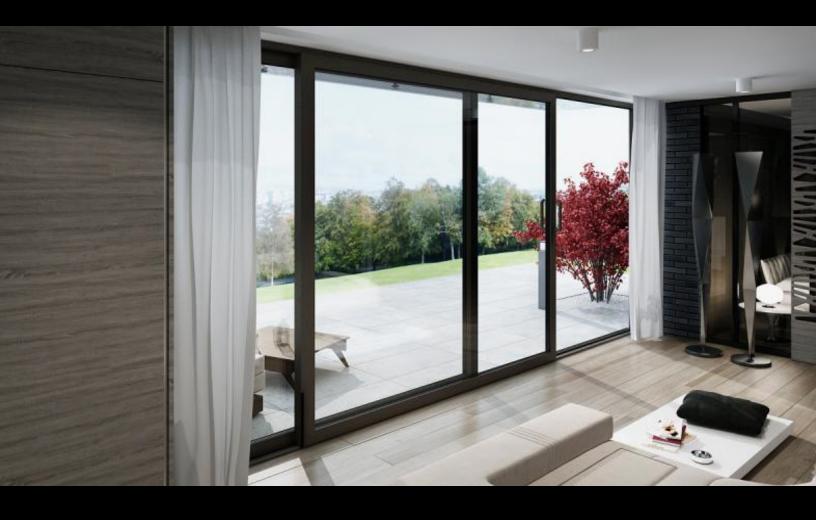

## KLAR 59HS LIFT & SLIDE

Lift & Slide door is the perfect integrating element that connects rooms or winter gardens with external spaces. It provides a convenient exit to the balcony, terrace or garden. When in the open position, the door does not take up space inside the room, while enabling a very good contact with the environment which further increases the comfort of use. KLAR 59HS gives you great possibilities in applications of lift & slide doors, and is the optimized solutions in terms of construction and dimensions of its profiles and frames.