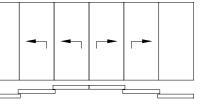

## **AVAILABLE DOOR CONSTRUCTION**

Thickness

- 2 rail 120 mm (4 11/16") - 3 rail 199 mm (7 13/16")

• leaf: 59 mm ( 2 5/16")

• frame:

Guarantee

**Section View** 

• from 0.30